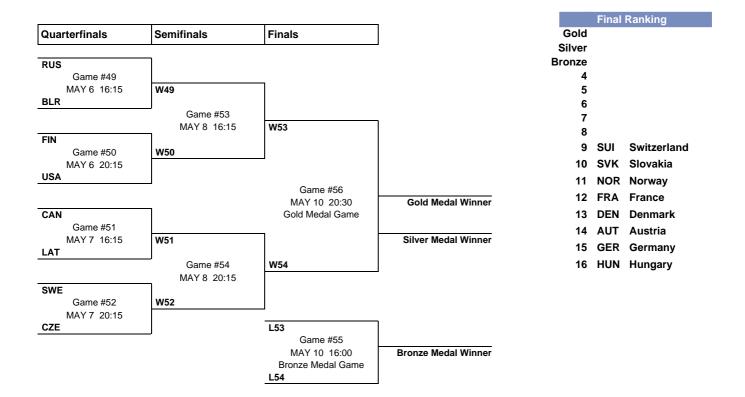

## **TOURNAMENT PROGRESS**

As of MON 4 MAY 2009

| Game | Round |                  | C    | Date | Time  | Т   | ean | ns  | Results | 1 | 2 | 3 | ОТ | GWS | Venue             |
|------|-------|------------------|------|------|-------|-----|-----|-----|---------|---|---|---|----|-----|-------------------|
| 49   | QF    | WED              | 6 1  | MAY  | 16:15 | RUS | -   | BLR |         |   |   |   |    |     | PostFinance Arena |
| 50   | QF    | WED              | 6 1  | MAY  | 20:15 | FIN | -   | USA |         |   |   |   |    |     | PostFinance Arena |
| 51   | QF    | THU              | 7 1  | MAY  | 16:15 | CAN | -   | LAT |         |   |   |   |    |     | PostFinance Arena |
| 52   | QF    | THU              | 7    | MAY  | 20:15 | SWE | -   | CZE |         |   |   |   |    |     | PostFinance Arena |
| 53   | SF    | FRI              | 8 1  | MAY  | 16:15 | W49 | -   | W50 |         |   |   |   |    |     | PostFinance Arena |
| 54   | SF    | FRI              | 8 1  | MAY  | 20:15 | W51 | -   | W52 |         |   |   |   |    |     | PostFinance Arena |
| 55   | BMG   | SUN              | 10 I | MAY  | 16:00 | L53 | -   | L54 |         |   |   |   |    |     | PostFinance Arena |
| 56   | GMG   | SUN <sup>·</sup> | 10 I | MAY  | 20:30 | W53 | -   | W54 |         |   |   |   |    |     | PostFinance Arena |

NOTES

As it becomes known that a team will be in a game, that team's NOC code will replace the descriptive code. The order of the games with "tbd" in place of the team match-up and time will be decided by the IIHF Directorate upon completion of the previous round.

| LEGEND |
|--------|
|--------|

1 1st period Cx-y Classification game от Overtime Wn Winner, game 'n'

2nd period GMG Gold medal game Quarterfinals QF

2

3 3rd period GWS Game winning shots SF Semifinals

BMG Bronze medal game Ln Loser, game 'n' tbd To be determined