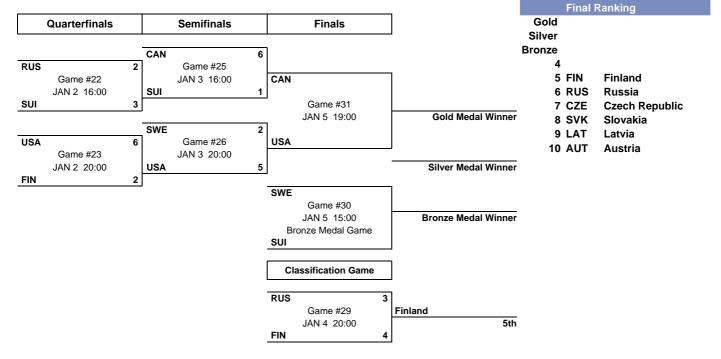

## **TOURNAMENT PROGRESS**

|      | As of TUE 5 JAN 2010 |       |   |     |       |     |     |     |         |       |       |       |       |     |       |
|------|----------------------|-------|---|-----|-------|-----|-----|-----|---------|-------|-------|-------|-------|-----|-------|
| Game | Round                | Date  |   |     | Time  | Т   | ean | ns  | Results | 1     | 2     | 3     | ОТ    | GWS | Venue |
| 22   | QF                   | SAT 2 | 2 | JAN | 16:00 | RUS | -   | SUI | 2 - 3   | 0 - 0 | 2 - 1 | 0 - 1 | 0 - 1 |     | CUC   |
| 23   | QF                   | SAT 2 | 2 | JAN | 20:00 | USA | -   | FIN | 6 - 2   | 2 - 0 | 1 - 1 | 3 - 1 |       |     | CUC   |
| 25   | SF                   | SUN : | 3 | JAN | 16:00 | CAN | -   | SUI | 6 - 1   | 1 - 0 | 2 - 1 | 3 - 0 |       |     | CUC   |
| 26   | SF                   | SUN : | 3 | JAN | 20:00 | SWE | -   | USA | 2 - 5   | 0 - 1 | 2 - 1 | 0 - 3 |       |     | CUC   |
| 29   | C5-6                 | MON   | 4 | JAN | 20:00 | RUS | -   | FIN | 3 - 4   | 2 - 1 | 0 - 1 | 1 - 2 |       |     | CUC   |
| 30   | BMG                  | TUE   | 5 | JAN | 15:00 | SWE | -   | SUI |         |       |       |       |       |     | CUC   |
| 31   | GMG                  | TUE   | 5 | JAN | 19:00 | CAN | -   | USA |         |       |       |       |       |     | CUC   |
|      |                      |       |   |     |       |     |     |     |         |       |       |       |       |     |       |
|      |                      |       |   |     |       |     |     |     |         |       |       |       |       |     |       |