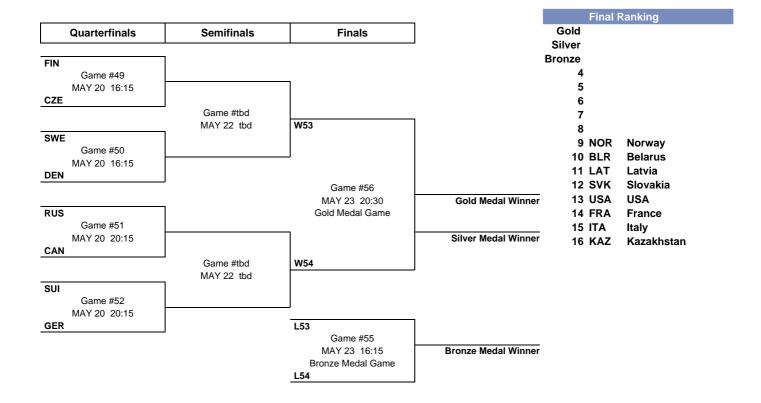

## As of TUE 18 MAY 2010

|      |       |      |    |     |       |     |     |     | 710 01 10 = 10 1 |   | 1.00.100 |   |    |     |               |  |  |  |  |  |  |  |  |  |
|------|-------|------|----|-----|-------|-----|-----|-----|------------------|---|----------|---|----|-----|---------------|--|--|--|--|--|--|--|--|--|
| Game | Round | Date |    |     | Time  | T   | ean | ns  | Results          | 1 | 2        | 3 | ОТ | GWS | Venue         |  |  |  |  |  |  |  |  |  |
| 49   | QF    | THU  | 20 | MAY | 16:15 | FIN | -   | CZE |                  |   |          |   |    |     | Lanxess Arena |  |  |  |  |  |  |  |  |  |
| 50   | QF    | THU  | 20 | MAY | 16:15 | SWE | -   | DEN |                  |   |          |   |    |     | SAP Arena     |  |  |  |  |  |  |  |  |  |
| 51   | QF    | THU  | 20 | MAY | 20:15 | RUS | -   | CAN |                  |   |          |   |    |     | Lanxess Arena |  |  |  |  |  |  |  |  |  |
| 52   | QF    | THU  | 20 | MAY | 20:15 | SUI | -   | GER |                  |   |          |   |    |     | SAP Arena     |  |  |  |  |  |  |  |  |  |
| 53   | SF    | SAT  | 22 | MAY | 14:00 |     | t   | bd  |                  |   |          |   |    |     | Lanxess Arena |  |  |  |  |  |  |  |  |  |
| 54   | SF    | SAT  | 22 | MAY | 18:00 |     | t   | bd  |                  |   |          |   |    |     | Lanxess Arena |  |  |  |  |  |  |  |  |  |
|      | 5110  |      |    |     |       |     |     |     |                  |   |          |   |    |     |               |  |  |  |  |  |  |  |  |  |
| 55   | BMG   | SUN  | 23 | MAY | 16:15 | L53 | -   | L54 |                  |   |          |   |    |     | Lanxess Arena |  |  |  |  |  |  |  |  |  |
| 56   | GMG   | SUN  | 23 | MAY | 20:30 | W53 | -   | W54 |                  |   |          |   |    |     | Lanxess Arena |  |  |  |  |  |  |  |  |  |

## **NOTES**

As it becomes known that a team will be in a game, that team's NOC code will replace the descriptive code. The order of the games with "tbd" in place of the team match-up and time will be decided by the IIHF Directorate upon completion of the previous round.

**LEGEND** 

1st period 2nd period 3rd period BMG Bronze medal game Gold medal game Game winning shots Сх-у Classification game **GMG GWS** Ln OT QF Quarterfinals Semifinals Overtime SF tbd

Loser, game 'n' To be determined Wn Winner, game 'n'