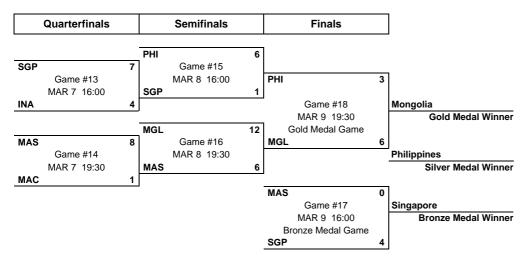

## **TOURNAMENT PROGRESS**

As of SAT 9 MAR 2019

| Final Ranking |     |             |  |  |  |  |
|---------------|-----|-------------|--|--|--|--|
| Gold          | MGL | Mongolia    |  |  |  |  |
| Silver        | PHI | Philippines |  |  |  |  |
| <b>Bronze</b> | SGP | Singapore   |  |  |  |  |
| 4             | MAS | Malaysia    |  |  |  |  |
| 5             | INA | Indonesia   |  |  |  |  |
| 6             | MAC | Macau       |  |  |  |  |
| 7             | OMA | Oman        |  |  |  |  |

| Game | Round | Date | Time              | Teams     | Results | 1     | 2     | 3     | ОТ | PSS | Venue  |
|------|-------|------|-------------------|-----------|---------|-------|-------|-------|----|-----|--------|
| 13   | QF    | THU  | 7 MAR 16:00 GMT+8 | SGP - INA | 7 - 4   | 2 - 3 | 3 - 1 | 2 - 0 |    |     | MyNISS |
| 14   | QF    | THU  | 7 MAR 19:30 GMT+8 | MAS - MAC | 8 - 1   | 2 - 0 | 4 - 0 | 2 - 1 |    |     | MyNISS |
| 15   | SF    | FRI  | 8 MAR 16:00 GMT+8 | PHI - SGP | 6 - 1   | 3 - 0 | 2 - 1 | 1 - 0 |    |     | MyNISS |
| 16   | SF    | FRI  | 8 MAR 19:30 GMT+8 | MGL - MAS | 12 - 6  | 1 - 2 | 6 - 2 | 5 - 2 |    |     | MyNISS |
| 17   | BMG   | SAT  | 9 MAR 16:00 GMT+8 | MAS - SGP | 0 - 4   | 0 - 1 | 0 - 1 | 0 - 2 |    |     | MyNISS |
| 18   | GMG   | SAT  | 9 MAR 19:30 GMT+8 | PHI - MGL | 3 - 6   | 0 - 3 | 1 - 0 | 2 - 3 |    |     | MyNISS |

 Legend:

 1
 1st period
 2
 2nd period
 3
 3rd period
 BMG

 GMG
 Gold medal game
 PSS
 Penalty shot shootout
 OT
 Overtime
 QF

SF Semifinals

BMG Bronze medal game
QF Quarterfinals