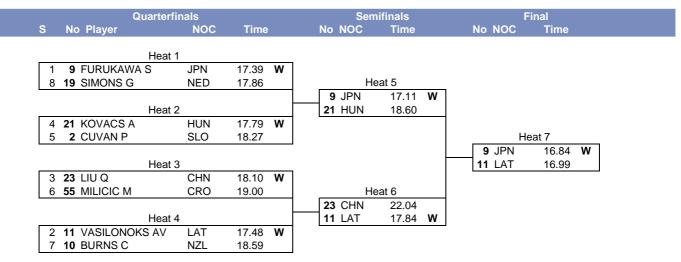

## **RESULTS BRACKET**

THU 19 JAN 2012 START TIME 18:00

Skill 1 Ranking

| Skill<br>Ranking | No | Player                    | , and the second | NOC | Points | Best<br>Time | s |
|------------------|----|---------------------------|--------------------------------------------------------------------------------------------------------------------------------------------------------------------------------------------------------------------------------------------------------------------------------------------------------------------------------------------------------------------------------------------------------------------------------------------------------------------------------------------------------------------------------------------------------------------------------------------------------------------------------------------------------------------------------------------------------------------------------------------------------------------------------------------------------------------------------------------------------------------------------------------------------------------------------------------------------------------------------------------------------------------------------------------------------------------------------------------------------------------------------------------------------------------------------------------------------------------------------------------------------------------------------------------------------------------------------------------------------------------------------------------------------------------------------------------------------------------------------------------------------------------------------------------------------------------------------------------------------------------------------------------------------------------------------------------------------------------------------------------------------------------------------------------------------------------------------------------------------------------------------------------------------------------------------------------------------------------------------------------------------------------------------------------------------------------------------------------------------------------------------|-----|--------|--------------|---|
| 1                | 9  | FURUKAWA Seiya            |                                                                                                                                                                                                                                                                                                                                                                                                                                                                                                                                                                                                                                                                                                                                                                                                                                                                                                                                                                                                                                                                                                                                                                                                                                                                                                                                                                                                                                                                                                                                                                                                                                                                                                                                                                                                                                                                                                                                                                                                                                                                                                                                | JPN | 5      | 16.84        | 1 |
| 2                | 11 | VASILONOKS Augusts Valdis |                                                                                                                                                                                                                                                                                                                                                                                                                                                                                                                                                                                                                                                                                                                                                                                                                                                                                                                                                                                                                                                                                                                                                                                                                                                                                                                                                                                                                                                                                                                                                                                                                                                                                                                                                                                                                                                                                                                                                                                                                                                                                                                                | LAT | 4      | 16.99        | 2 |
| 3                | 21 | KOVACS Attila             |                                                                                                                                                                                                                                                                                                                                                                                                                                                                                                                                                                                                                                                                                                                                                                                                                                                                                                                                                                                                                                                                                                                                                                                                                                                                                                                                                                                                                                                                                                                                                                                                                                                                                                                                                                                                                                                                                                                                                                                                                                                                                                                                | HUN | 3      | 17.79        | 4 |
| 4                | 23 | LIU Qing                  |                                                                                                                                                                                                                                                                                                                                                                                                                                                                                                                                                                                                                                                                                                                                                                                                                                                                                                                                                                                                                                                                                                                                                                                                                                                                                                                                                                                                                                                                                                                                                                                                                                                                                                                                                                                                                                                                                                                                                                                                                                                                                                                                | CHN | 3      | 18.10        | 3 |
| 5                | 19 | SIMONS Guus               |                                                                                                                                                                                                                                                                                                                                                                                                                                                                                                                                                                                                                                                                                                                                                                                                                                                                                                                                                                                                                                                                                                                                                                                                                                                                                                                                                                                                                                                                                                                                                                                                                                                                                                                                                                                                                                                                                                                                                                                                                                                                                                                                | NED | 2      | 17.86        | 8 |
| 6                | 2  | CUVAN Primoz              |                                                                                                                                                                                                                                                                                                                                                                                                                                                                                                                                                                                                                                                                                                                                                                                                                                                                                                                                                                                                                                                                                                                                                                                                                                                                                                                                                                                                                                                                                                                                                                                                                                                                                                                                                                                                                                                                                                                                                                                                                                                                                                                                | SLO | 2      | 18.27        | 5 |
| 7                | 10 | BURNS Callum              |                                                                                                                                                                                                                                                                                                                                                                                                                                                                                                                                                                                                                                                                                                                                                                                                                                                                                                                                                                                                                                                                                                                                                                                                                                                                                                                                                                                                                                                                                                                                                                                                                                                                                                                                                                                                                                                                                                                                                                                                                                                                                                                                | NZL | 2      | 18.59        | 7 |
| 8                | 55 | MILICIC Matija            |                                                                                                                                                                                                                                                                                                                                                                                                                                                                                                                                                                                                                                                                                                                                                                                                                                                                                                                                                                                                                                                                                                                                                                                                                                                                                                                                                                                                                                                                                                                                                                                                                                                                                                                                                                                                                                                                                                                                                                                                                                                                                                                                | CRO | 2      | 19.00        | 6 |