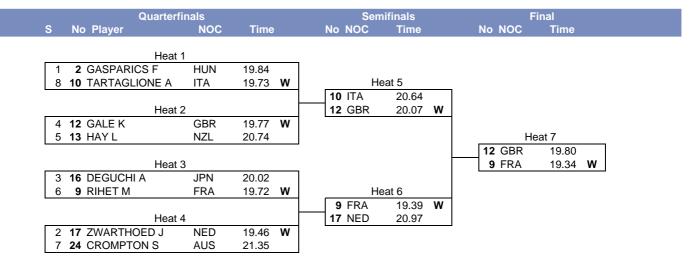

## **RESULTS BRACKET**

THU 19 JAN 2012 START TIME 18:00

Skill 1 Ranking

|                  | _  |                    |     |        |              |   |
|------------------|----|--------------------|-----|--------|--------------|---|
| Skill<br>Ranking | No | Player             | NOC | Points | Best<br>Time | S |
| 1                | 9  | RIHET Morgane      | FRA | 5      | 19.34        | 6 |
| 2                | 12 | GALE Katherine     | GBR | 4      | 19.77        | 4 |
| 3                | 17 | ZWARTHOED Julie    | NED | 3      | 19.46        | 2 |
| 4                | 10 | TARTAGLIONE Agnese | ITA | 3      | 19.73        | 8 |
| 5                | 2  | GASPARICS Fanni    | HUN | 2      | 19.84        | 1 |
| 6                | 16 | DEGUCHI Akane      | JPN | 2      | 20.02        | 3 |
| 7                | 13 | HAY Libby-Jean     | NZL | 2      | 20.74        | 5 |
| 8                | 24 | CROMPTON Sharnita  | AUS | 2      | 21.35        | 7 |
|                  |    |                    |     |        |              |   |