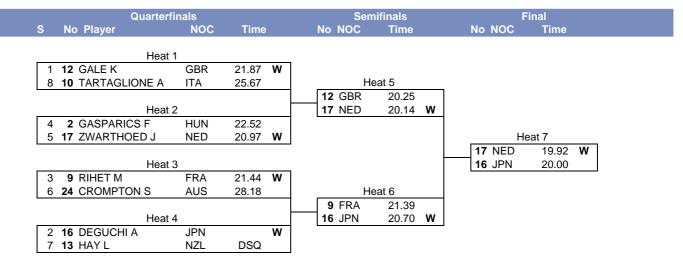

## **GRAND FINAL, SKILL 6 - PUCK CONTROL**

## **RESULTS BRACKET**

THU 19 JAN 2012 START TIME 18:00

Skill 6 Ranking

| Skill<br>Ranking | No | Player             | NOC | Points | Best<br>Time | s     |
|------------------|----|--------------------|-----|--------|--------------|-------|
| 1                | 17 | ZWARTHOED Julie    | NED | 5      | 19.92        | 5     |
| 2                | 16 | DEGUCHI Akane      | JPN | 4      | 20.00        | 2     |
| 3                | 12 | GALE Katherine     | GBR | 3      | 20.25        | 1     |
| 4                | 9  | RIHET Morgane      | FRA | 3      | 21.39        | 3     |
| 5                | 2  | GASPARICS Fanni    | HUN | 2      | 22.52        | 4     |
| 6                | 10 | TARTAGLIONE Agnese | ITA | 2      | 25.67        | 8     |
| 7                | 24 | CROMPTON Sharnita  | AUS | 2      | 28.18        | 6     |
| 8                | 13 | HAY Libby-Jean     | NZL | 0      | 0.00         | 7 DS0 |