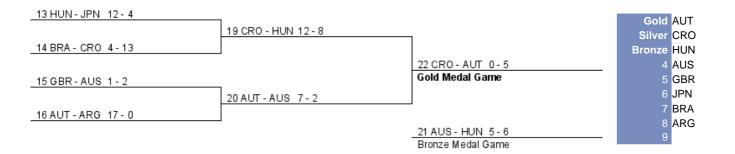

## **TOURNAMENT PROGRESS**

As of 04.07.2010

| Game | Group | Date         | Time  | Teams     | Results | 1     | 2     | 3     | 4     | ОТ    | GWS   | Venue               |
|------|-------|--------------|-------|-----------|---------|-------|-------|-------|-------|-------|-------|---------------------|
| 13   | QF    | FRI 02 JUL   | 13:00 | HUN - JPN | 12 - 4  | 4 - 0 | 4 - 1 | 2 - 1 | 2 - 2 |       |       | Kobbs Arena         |
| 14   | QF    | FRI 02 JUL   | 15:00 | BRA - CRO | 4 - 13  | 0 - 3 | 0 - 7 | 2 - 0 | 2 - 3 |       |       | Kobbs Arena         |
| 15   | QF    | FRI 02 JUL   | 17:00 | GBR - AUS | 1 - 2   | 0 - 0 | 1 - 0 | 0 - 0 | 0 - 1 | 0 - 0 | 0 - 1 | Kobbs Arena         |
| 16   | QF    | FRI 02 JUL   | 19:00 | AUT - ARG | 17 - 0  | 5 - 0 | 7 - 0 | 2 - 0 | 3 - 0 |       |       | Kobbs Arena         |
|      |       |              |       |           |         |       |       |       |       |       |       |                     |
| 19   | SF    | SAT 03 JUL   | 17:00 | CRO - HUN | 12 - 8  | 3 - 2 | 3 - 2 | 4 - 3 | 2 - 1 |       |       | Kobbs Arena         |
| 20   | SF    | SAT 03 JUL   | 19:00 | AUT - AUS | 7 - 2   | 3 - 1 | 2 - 0 | 1 - 0 | 1 - 1 |       |       | Kobbs Arena         |
| 0.4  | D1.10 | 0111104 1111 | 40.00 |           |         |       |       | 0 0   |       |       |       |                     |
| 21   | BMG   | SUN 04 JUL   | 12:00 | AUS - HUN | 5 - 6   | 1 - 5 | 0 - 0 | 2 - 0 | 2 - 1 |       |       | Lofbergs Lila Arena |
| 22   | GMG   | SUN 04 JUL   | 14:00 | CRO - AUT | 0 - 5   | 0 - 2 | 0 - 2 | 0 - 0 | 0 - 1 |       |       | Lofbergs Lila Arena |