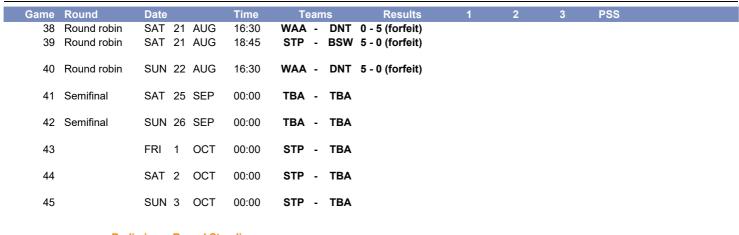

## **NEW ZEALAND ICE HOCKEY LEAGUE DIV I**

## **TOURNAMENT PROGRESS**

|        |                            |                          |                 | As of FRI 2          | 20 AUG 2021    |                |                |                |     |
|--------|----------------------------|--------------------------|-----------------|----------------------|----------------|----------------|----------------|----------------|-----|
| Game   | Round                      | Date                     | Time            | Teams                | Results        | 1              | 2              | 3              | PSS |
| 1      | Round robin                | FRI 14 MAY               | 18:45 <b>ST</b> | P - CRD              | 6 - 1          | 3 - 0          | 2 - 1          | 1 - 0          |     |
| 2      | Round robin                | SAT 15 MAY               | 18:45 <b>ST</b> | P - CRD              | 10 - 2         | 2 - 0          | 2 - 0          | 6 - 2          |     |
| 3      | Round robin                | SAT 22 MAY               | 16:30 <b>WA</b> | AA - BSW             | 2 - 1          | 0 - 1          | 0 - 0          | 2 - 0          |     |
|        | Round robin                | SAT 22 MAY               |                 | RD - DNT             | 6 - 9          | 2 - 2          | 1 - 3          | 3 - 4          |     |
| _      |                            | 0.0.                     |                 |                      |                |                |                |                |     |
| 5<br>6 | Round robin<br>Round robin | SUN 23 MAY<br>SUN 23 MAY |                 | RD - DNT<br>SW - WAA | 5 - 4<br>2 - 6 | 1 - 0<br>1 - 2 | 2 - 0<br>0 - 1 | 1 - 4<br>1 - 3 |     |
| U      | Round robin                | SUN 23 WAT               | 17.00           | W - WAA              | 2-0            | 1-2            | 0 - 1          | 1-3            |     |
| 7      | Round robin                | FRI 28 MAY               | 18:45 <b>DN</b> | NT - BSW             | 3 - 6          | 0 - 1          | 1 - 2          | 2 - 3          |     |
| 8      | Round robin                | SAT 29 MAY               |                 | AA - CRD             | 4 - 3          | 2 - 2          | 1 - 0          | 1 - 1          |     |
| 9      | Round robin                | SAT 29 MAY               | 17:45 <b>DN</b> | NT - BSW             | 4 - 5          | 0 - 1          | 1 - 4          | 3 - 0          |     |
| 10     | Round robin                | SUN 30 MAY               | 16:30 <b>WA</b> | AA - CRD             | 7 - 5          | 1 - 1          | 3 - 1          | 3 - 3          |     |
| 11     | Round robin                | SAT 5 JUN                | 17:00 <b>BS</b> | SW - STP             | 1 - 5          | 0 - 2          | 0 - 3          | 1 - 0          |     |
| 12     | Round robin                | SUN 6 JUN                | 17:00 <b>BS</b> | W - STP              | 0 - 4          | 0 - 1          | 0 - 1          | 0 - 2          |     |
|        | Round robin                | FRI 11 JUN               |                 | P - WAA              | 8 - 4          | 3 - 2          | 2 - 1          | 3 - 1          |     |
| 14     | Round robin                | FRI 11 JUN               | 18:45 <b>DN</b> | NT - CRD             | 7 - 2          | 2 - 1          | 1 - 1          | 4 - 0          |     |
| 15     | Round robin                | SAT 12 JUN               | 17:45 <b>DN</b> | NT - CRD             | 6 - 0          | 3 - 0          | 2 - 0          | 1 - 0          |     |
| 16     | Round robin                | SAT 12 JUN               |                 | P - WAA              | 4 - 3          | 2 - 0          | 1 - 2          | 1 - 1          |     |
| 17     | Dound robin                | CAT OF ILIN              | 16:20 MA        | AA CTD               | 0.6            | 0 0            | 0 0            | 0 0            |     |
| 17     | Round robin                | SAT 26 JUN               | 16:30 <b>WA</b> | AA - STP             | 0 - 6          | 0 - 2          | 0 - 2          | 0 - 2          |     |
| 18     | Round robin                | SUN 27 JUN               | 16:30 <b>WA</b> | AA - STP             | 1 - 9          | 1 - 2          | 0 - 2          | 0 - 5          |     |
| 19     | Round robin                | FRI 2 JUL                | 18:45 <b>DN</b> | NT - WAA             | 2 - 7          | 1 - 3          | 1 - 2          | 0 - 2          |     |
| 20     | Round robin                | SAT 3 JUL                |                 | RD - STP             | 7 - 8          | 1 - 1          | 5 - 5          | 1 - 2          |     |
| 21     | Round robin                | SAT 3 JUL                | 17:45 <b>DN</b> | NT - WAA             | 4 - 3          | 0 - 2          | 1 - 0          | 2 - 1          |     |
| 22     | Round robin                | SUN 4 JUL                | 16:30 CR        | RD - STP             | 2 - 14         | 0 - 7          | 1 - 2          | 1 - 5          |     |
| 23     | Round robin                | FRI 9 JUL                | 18:45 <b>ST</b> | P - DNT              | 7 - 1          | 1 - 0          | 4 - 0          | 2 - 1          |     |
| 24     | Round robin                | SAT 10 JUL               | 17:00 <b>BS</b> | W - CRD              | 11 - 5         | 3 - 2          | 3 - 0          | 5 - 3          |     |
| 25     | Round robin                | SAT 10 JUL               | 18:45 <b>ST</b> | P - DNT              | 6 - 0          | 2 - 0          | 2 - 0          | 2 - 0          |     |
| 26     | Round robin                | SUN 11 JUL               | 17:00 <b>BS</b> | W - CRD              | 5 - 4          | 1 - 3          | 0 - 1          | 3 - 0          |     |
| 27     | Round robin                | SAT 24 JUL               | 17:00 <b>BS</b> | SW - WAA             | 2 - 3          | 0 - 1          | 1 - 2          | 1 - 0          |     |
| 28     | Round robin                | SUN 25 JUL               | 16:30 <b>WA</b> | AA - BSW             | 1 - 2          | 0 - 1          | 1 - 1          | 0 - 0          |     |
| 29     | Round robin                | FRI 30 JUL               | 18:45 <b>DN</b> | NT - STP             | 2 - 6          | 1 - 2          | 0 - 2          | 1 - 2          |     |
| 30     | Round robin                | SAT 31 JUL               |                 | RD - BSW             | 5 - 3          | 1 - 1          | 3 - 0          | 1 - 2          |     |
| 31     | Round robin                | SAT 31 JUL               | 17:45 <b>DN</b> | NT - STP             | 2 - 9          | 1 - 5          | 1 - 3          | 0 - 1          |     |
| 32     | Round robin                | SUN 1 AUG                | 16:30 CR        | RD - BSW             | 3 - 7          | 0 - 2          | 3 - 3          | 0 - 2          |     |
| 33     |                            | SAT 7 AUG                |                 | RD - WAA             | 5 - 3          | 1 - 1          | 1 - 2          | 3 - 0          |     |
| 34     | Round robin                | SAT 7 AUG                | 17:00 <b>BS</b> | W - DNT              | 3 - 2          | 0 - 0          | 2 - 0          | 0 - 2          |     |
| 35     | Round robin                | SUN 8 AUG                | 16:30 CR        | RD - WAA             | 1 - 5          | 1 - 2          | 0 - 2          | 0 - 1          |     |
| 36     | Round robin                | SUN 8 AUG                |                 | SW - DNT             | 6 - 4          | 2 - 1          | 1 - 3          | 3 - 0          |     |
| 37     | Round robin                | FRI 20 AUG               | 18:45 <b>ST</b> | TP - BSW 0           | - 5 (forfeit)  |                |                |                |     |
|        |                            |                          |                 |                      |                |                |                |                |     |