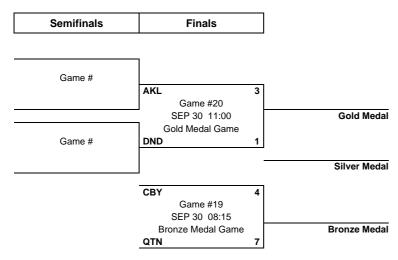

# **TOURNAMENT PROGRESS**

As of SAT 10 NOV 2018

| Game | Round        | Date       | Time  | Teams     | Results | 1     | 2     | 3     | PSS   |
|------|--------------|------------|-------|-----------|---------|-------|-------|-------|-------|
| 1    | Round robin  | SAT 1 SEP  | 17:20 | DND - QTN | 3 - 2   | 1 - 0 | 1 - 1 | 1 - 1 |       |
| 2    | Round robin  | SUN 2 SEP  | 09:50 | DND - QTN | 6 - 7   | 2 - 3 | 2 - 1 | 2 - 2 | 0 - 1 |
| 3    | Round robin  | SAT 8 SEP  | 16:30 | CBY - DND | 4 - 6   | 2 - 3 | 0 - 2 | 2 - 1 |       |
| 4    | Round robin  | SUN 9 SEP  | 11:00 | CBY - DND | 5 - 6   | 1 - 1 | 3 - 1 | 1 - 4 |       |
| 5    | Round robin  | SAT 8 SEP  | 09:15 | QTN - AKL | 1 - 4   | 0 - 1 | 0 - 2 | 1 - 1 |       |
| 6    | Round robin  | SUN 9 SEP  | 09:15 | QTN - AKL | 2 - 3   | 1 - 2 | 1 - 1 | 0 - 0 |       |
| 7    | Round robin  | SAT 15 SEP | 14:45 | QTN - CBY | 9 - 11  | 4 - 3 | 2 - 3 | 3 - 5 |       |
| 8    | Round robin  | SUN 16 SEP | 11:00 | QTN - CBY | 7 - 6   | 1 - 0 | 4 - 4 | 1 - 2 |       |
| 9    | Round robin  | SAT 15 SEP | 16:45 | AKL - DND | 2 - 3   | 0 - 0 | 2 - 0 | 0 - 2 |       |
| 10   | Round robin  | SUN 16 SEP | 07:45 | AKL - DND | 5 - 3   | 1 - 1 | 0 - 1 | 4 - 1 |       |
| 11   | Round robin  | SAT 22 SEP | 16:45 | AKL - CBY | 7 - 2   | 1 - 1 | 2 - 1 | 4 - 0 |       |
| 12   | Round robin  | SUN 23 SEP | 07:45 | AKL - CBY | 6 - 5   | 2 - 1 | 1 - 3 | 2 - 1 |       |
|      | Round robin  | THU 27 SEP | 07:30 | CBY - AKL | 7 - 6   | 1 - 3 | 4 - 1 | 2 - 2 |       |
| 14   | Round robin  | THU 27 SEP | 18:30 | DND - QTN | 5 - 13  | 2 - 1 | 1 - 4 | 2 - 8 |       |
| 15   | Round robin  | FRI 28 SEP | 07:30 | QTN - AKL | 3 - 7   | 2 - 3 | 0 - 2 | 1 - 2 |       |
| 16   | Round robin  | FRI 28 SEP | 16:45 | CBY - DND | 8 - 5   | 4 - 0 | 2 - 3 | 2 - 2 |       |
| 17   | Round robin  | SAT 29 SEP | 11:00 | AKL - DND | 1 - 4   | 0 - 2 | 1 - 0 | 0 - 2 |       |
| 18   | Round robin  | SAT 29 SEP | 16:30 | QTN - CBY | 9 - 10  | 5 - 2 | 1 - 4 | 3 - 4 |       |
| 19   | Bronze Medal | SUN 30 SEP | 08:15 | CBY - QTN | 4 - 7   | 2 - 0 | 0 - 2 | 2 - 5 |       |
| 20   | Gold Medal   | SUN 30 SEP | 11:00 | AKL - DND | 3 - 1   | 1 - 1 | 1 - 0 | 1 - 0 |       |