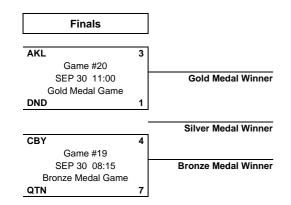

## **TOURNAMENT PROGRESS**

As of SUN 30 SEP 2018

| Game | Round | Date       | Time   | Te  | am | S   | Results | 1     | 2     | 3     | ОТ | PSS | Venue                    |
|------|-------|------------|--------|-----|----|-----|---------|-------|-------|-------|----|-----|--------------------------|
| 19   | BMG   | SUN 30 SEP | 08:15  | CBY | -  | QTN | 4 - 7   | 2 - 0 | 0 - 2 | 2 - 5 |    |     | Alpine Ice Sports Centre |
|      |       |            | GMT+13 |     |    |     |         |       |       |       |    |     |                          |
| 20   | GMG   | SUN 30 SEP | 11:00  | AKL | -  | DND | 3 - 1   | 1 - 1 | 1 - 0 | 1 - 0 |    |     | Alpine Ice Sports Centre |
|      |       |            | GMT+13 |     |    |     |         |       |       |       |    |     |                          |