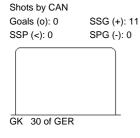

## **GER - CAN**

Shots by CAN

| Goals (o): 1<br>SSP (>): 0 | SSG (+): 9<br>SPG (-): 0 |  |  |  |
|----------------------------|--------------------------|--|--|--|
|                            | o39                      |  |  |  |
| GK                         | 30 of CAN                |  |  |  |