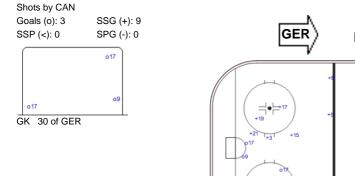

## **GER - CAN**

Shots by CAN

| Goals (o): 1<br>SSP (>): 0 | SSG (+): 9<br>SPG (-): 0 |  |  |  |
|----------------------------|--------------------------|--|--|--|
|                            | o39                      |  |  |  |
| GK                         | 30 of CAN                |  |  |  |