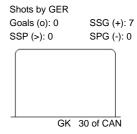

Shots by GER

| GK Goalkeeper SPG Shots past goal SSG Shots saved by goalkeeper SSP Shots saved by player | LEGE | ND         |     |                 |     |                           |     |                       |  |
|-------------------------------------------------------------------------------------------|------|------------|-----|-----------------|-----|---------------------------|-----|-----------------------|--|
|                                                                                           | GK   | Goalkeeper | SPG | Shots past goal | SSG | Shots saved by goalkeeper | SSP | Shots saved by player |  |