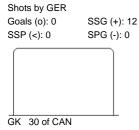

Shots by GER

| GK Goalkeeper SPG Shots past goal SSG Shots saved by goalkeeper SSP Shots saved by player | LEGE | ND         |     |                 |     |                           |     |                       |  |
|-------------------------------------------------------------------------------------------|------|------------|-----|-----------------|-----|---------------------------|-----|-----------------------|--|
|                                                                                           | GK   | Goalkeeper | SPG | Shots past goal | SSG | Shots saved by goalkeeper | SSP | Shots saved by player |  |