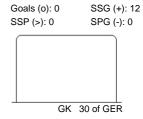

Shots by GER

| GK Goalkeeper SPG Shots past goal SSG Shots saved by goalkeeper SSP Shots saved by player | LEGE | ND         |     |                 |     |                           |     |                       |  |
|-------------------------------------------------------------------------------------------|------|------------|-----|-----------------|-----|---------------------------|-----|-----------------------|--|
|                                                                                           | GK   | Goalkeeper | SPG | Shots past goal | SSG | Shots saved by goalkeeper | SSP | Shots saved by player |  |