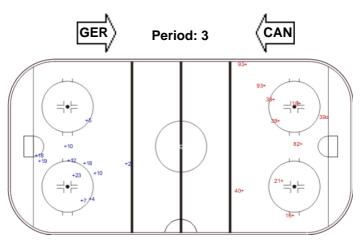

SUN 6 NOV 2016 START TIME 16:30

## **SHOT CHART**

## **GER - CAN**

Shots by CAN

| Goals (o): 1<br>SSP (>): 0 | SSG (+): 9<br>SPG (-): 0 |  |  |  |
|----------------------------|--------------------------|--|--|--|
|                            | o39                      |  |  |  |
| GK                         | 30 of CAN                |  |  |  |

Shots by GER

| GK Goalkeeper SPG Shots past goal SSG Shots saved by goalkeeper SSP Shots saved by player | LEGE | ND         |     |                 |     |                           |     |                       |  |
|-------------------------------------------------------------------------------------------|------|------------|-----|-----------------|-----|---------------------------|-----|-----------------------|--|
|                                                                                           | GK   | Goalkeeper | SPG | Shots past goal | SSG | Shots saved by goalkeeper | SSP | Shots saved by player |  |