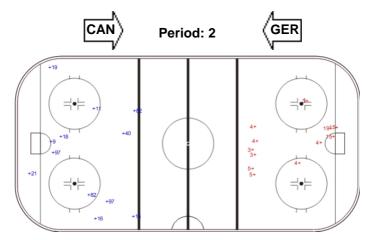

## **SHOT CHART**

## **GER - CAN**

Shots by CAN

| Goals (o): 1<br>SSP (>): 0 | SSG (+): 9<br>SPG (-): 0 |  |  |  |
|----------------------------|--------------------------|--|--|--|
|                            | o39                      |  |  |  |
| GK                         | 30 of CAN                |  |  |  |