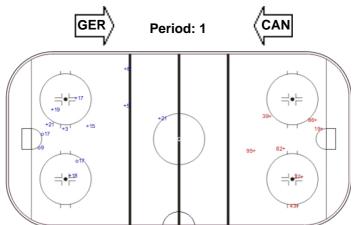

Shots by GER

| GK Goalkeeper SPG Shots past goal SSG Shots saved by goalkeeper SSP Shots saved by player | LEGE | ND         |     |                 |     |                           |     |                       |  |
|-------------------------------------------------------------------------------------------|------|------------|-----|-----------------|-----|---------------------------|-----|-----------------------|--|
|                                                                                           | GK   | Goalkeeper | SPG | Shots past goal | SSG | Shots saved by goalkeeper | SSP | Shots saved by player |  |