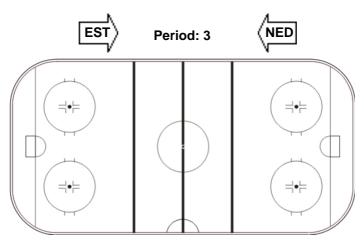

#### **TONDIRABA ICEHALL**

#### **ICE HOCKEY**

# **IIHF ICE HOCKEY U18 WORLD CHAMPIONSHIP DIV II GROUP A**





SUN 22 MAR 2015 START TIME 20:00

## **SHOT CHART**

#### **EST - NED**









GK 1 of NED













# 2015 IIHF ICE HOCKEY U18 WORLD CHAMPIONIA

## **TONDIRABA ICEHALL**

**ICE HOCKEY** 

# IIHF ICE HOCKEY U18 WORLD CHAMPIONSHIP DIV II GROUP A

# **ROUND ROBIN, GAME 3**



SUN 22 MAR 2015 START TIME 20:00





| LEGEND |            |     |                 |     |                           |    |    |                       |  |
|--------|------------|-----|-----------------|-----|---------------------------|----|----|-----------------------|--|
| GK     | Goalkeeper | SPG | Shots past goal | SSG | Shots saved by goalkeeper | SS | SP | Shots saved by player |  |