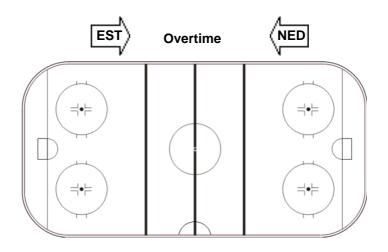

#### **TONDIRABA ICEHALL**

#### **ICE HOCKEY**

# **IIHF ICE HOCKEY U18 WORLD CHAMPIONSHIP DIV II GROUP A**





SUN 22 MAR 2015 START TIME 20:00

## **SHOT CHART**

#### **EST - NED**









GK 1 of NED













# 2015 IIHF ICE HOCKEY U18 WORLD CHAMPIONIA

## **TONDIRABA ICEHALL**

**ICE HOCKEY** 

# IIHF ICE HOCKEY U18 WORLD CHAMPIONSHIP DIV II GROUP A

# **ROUND ROBIN, GAME 3**



SUN 22 MAR 2015 START TIME 20:00





| LEGEND |            |     |                 |     |                           |    |    |                       |  |
|--------|------------|-----|-----------------|-----|---------------------------|----|----|-----------------------|--|
| GK     | Goalkeeper | SPG | Shots past goal | SSG | Shots saved by goalkeeper | SS | SP | Shots saved by player |  |