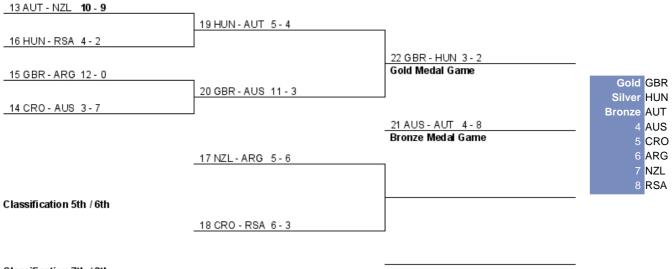

## TOURNAMENT PROGRESS

| AS 01 25.06.2011 |       |            |       |           |         |       |       |       |       |       |     |             |
|------------------|-------|------------|-------|-----------|---------|-------|-------|-------|-------|-------|-----|-------------|
| Game             | Group | Date       | Time  | Teams     | Results | 1     | 2     | 3     | 4     | ОТ    | GWS | Venue       |
| 13               | QF    | THU 23 JUN | 13:00 | AUT - NZL | 10 - 9  | 3 - 0 | 3 - 3 | 1 - 1 | 2 - 5 | 1 - 0 |     | CEZ Rink 2  |
| 14               | QF    | THU 23 JUN | 15:00 | CRO - AUS | 3 - 7   | 2 - 3 | 1 - 3 | 0 - 0 | 0 - 1 |       |     | CEZ Rink 2  |
| 15               | QF    | THU 23 JUN | 17:00 | GBR - ARG | 12 - 0  | 3 - 0 | 2 - 0 | 4 - 0 | 3 - 0 |       |     | CEZ Rink 2  |
| 16               | QF    | THU 23 JUN | 19:00 | HUN - RSA | 4 - 2   | 0 - 1 | 0 - 0 | 1 - 0 | 3 - 1 |       |     | CEZ Rink 2  |
|                  |       |            |       |           |         |       |       |       |       |       |     |             |
| 17               | CL    | FRI 24 JUN | 13:00 | NZL - ARG | 5 - 6   | 1 - 0 | 2 - 1 | 1 - 3 | 1 - 1 | 0 - 1 |     | CEZ Rink 2  |
| 18               | CL    | FRI 24 JUN | 15:00 | CRO - RSA | 6 - 3   | 3 - 1 | 2 - 0 | 0 - 0 | 1 - 2 |       |     | CEZ Rink 2  |
| 19               | SF    | FRI 24 JUN | 17:00 | HUN - AUT | 5 - 4   | 0 - 0 | 1 - 3 | 1 - 1 | 3 - 0 |       |     | CEZ Rink 2  |
| 20               | SF    | FRI 24 JUN | 19:00 | GBR - AUS | 11 - 3  | 2 - 1 | 3 - 1 | 4 - 1 | 2 - 0 |       |     | CEZ Rink 2  |
|                  |       |            |       |           |         |       |       |       |       |       |     |             |
| 21               | BMG   | SAT 25 JUN | 12:00 | AUS - AUT | 4 - 8   | 2 - 2 | 2 - 4 | 0 - 2 | 0 - 0 |       |     | CEZ Rink 2  |
| 22               | GMG   | SAT 25 JUN | 12:30 | GBR - HUN | 3 - 2   | 2 - 0 | 1 - 2 | 0 - 0 | 0 - 0 |       |     | CEZ Arena 1 |
|                  |       |            |       |           |         |       |       |       |       |       |     |             |