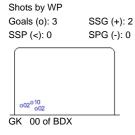

## WP - BDX

Shots by WP

| Goals (o): 0 | )  | SSG (+): 3 |
|--------------|----|------------|
| SSP (>): 1   |    | SPG (-): 0 |
|              |    |            |
|              |    |            |
|              |    |            |
|              |    |            |
|              | GK | 00 of WP   |
|              |    |            |