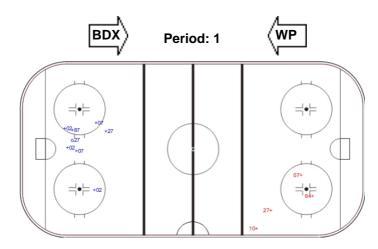

## SHOT CHART

## WP - BDX













Shots by WP





| Goals (o): 0 | )  | SSG (+): 3 |
|--------------|----|------------|
| SSP (>): 1   |    | SPG (-): 0 |
|              |    |            |
|              |    |            |
|              |    |            |
|              |    |            |
|              | GK | 00 of WP   |
|              |    |            |

Shots by BDX

| GK Goalkeeper SPG Shots past goal SSG Shots saved by goalkeeper SSP Shots saved by player | LEGI | END        |     |                 |     |                           |     |                       |  |
|-------------------------------------------------------------------------------------------|------|------------|-----|-----------------|-----|---------------------------|-----|-----------------------|--|
|