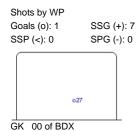

## WP - BDX

Shots by WP

| Goals (o): 0 | )  | SSG (+): 3 |
|--------------|----|------------|
| SSP (>): 1   |    | SPG (-): 0 |
|              |    |            |
|              |    |            |
|              |    |            |
|              |    |            |
|              | GK | 00 of WP   |
|              |    |            |