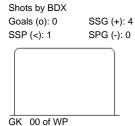

## WP - BDX

Shots by WP

| Goals (o): 0 | )  | SSG (+): 3 |
|--------------|----|------------|
| SSP (>): 1   |    | SPG (-): 0 |
|              |    |            |
|              |    |            |
|              |    |            |
|              |    |            |
|              | GK | 00 of WP   |
|              |    |            |