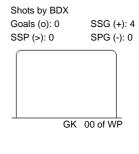

Shots by BDX

| GK Goalkeeper SPG Shots past goal SSG Shots saved by goalkeeper SSP Shots saved by player | LEGI | END        |     |                 |     |                           |     |                       |  |
|-------------------------------------------------------------------------------------------|------|------------|-----|-----------------|-----|---------------------------|-----|-----------------------|--|
|                                                                                           | GK   | Goalkeeper | SPG | Shots past goal | SSG | Shots saved by goalkeeper | SSP | Shots saved by player |  |