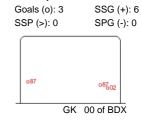

Shots by BDX

| GK Goalkeeper SPG Shots past goal SSG Shots saved by goalkeeper SSP Shots saved by player | LEGI | END        |     |                 |     |                           |     |                       |  |
|-------------------------------------------------------------------------------------------|------|------------|-----|-----------------|-----|---------------------------|-----|-----------------------|--|
|                                                                                           | GK   | Goalkeeper | SPG | Shots past goal | SSG | Shots saved by goalkeeper | SSP | Shots saved by player |  |