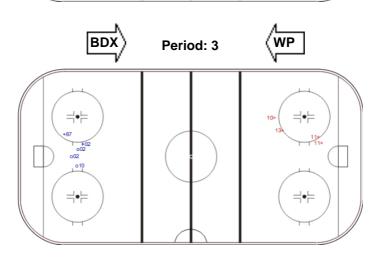

## SHOT CHART

## WP - BDX

Shots by WP

| Goals (o): 0 | )  | SSG (+): 3 |
|--------------|----|------------|
| SSP (>): 1   |    | SPG (-): 0 |
|              |    |            |
|              |    |            |
|              |    |            |
|              |    |            |
|              | GK | 00 of WP   |
|              |    |            |

Shots by BDX

| GK Goalkeeper SPG Shots past goal SSG Shots saved by goalkeeper SSP Shots saved by player | LEGI | END        |     |                 |     |                           |     |                       |  |
|-------------------------------------------------------------------------------------------|------|------------|-----|-----------------|-----|---------------------------|-----|-----------------------|--|
|                                                                                           | GK   | Goalkeeper | SPG | Shots past goal | SSG | Shots saved by goalkeeper | SSP | Shots saved by player |  |