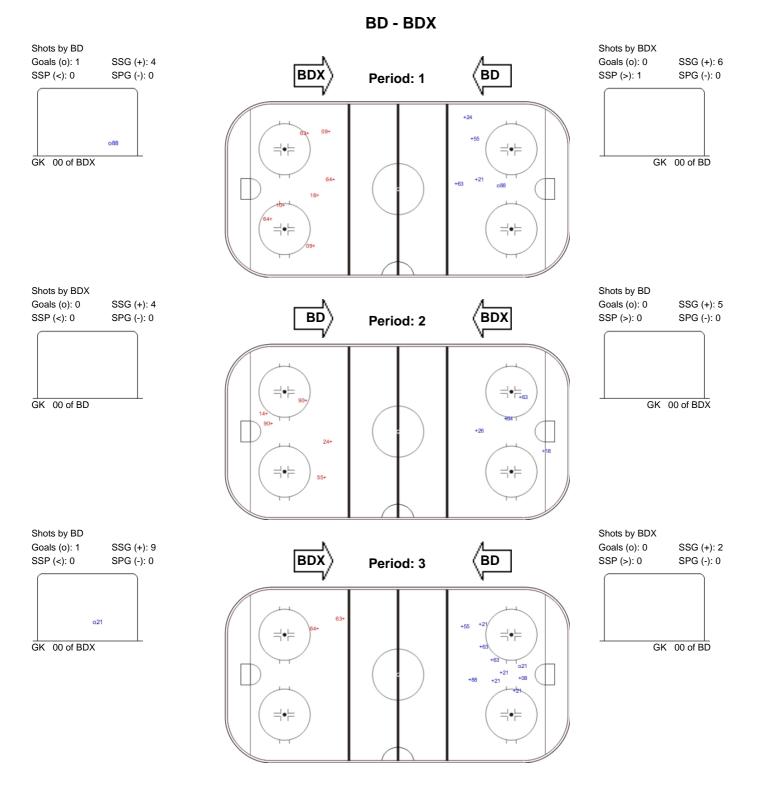

## **BX RINK**

ICE HOCKEY

LIHL DIV 3 GROUP ADULT

**ROUND ROBIN, GAME 9** 

EDERASI HOKI ES INDONESIA THU 9 NOV 2017 START TIME 20:00

| LEGEND      |                 |                            |                                |                                                          |                                                              |
|-------------|-----------------|----------------------------|--------------------------------|----------------------------------------------------------|--------------------------------------------------------------|
| lkeeper SPG | Shots past goal | SSG                        | Shots saved by goalkeeper      | SSP                                                      | Shots saved by player                                        |
|             | keeper SPG      | keeper SPG Shots past goal | keeper SPG Shots past goal SSG | keeper SPG Shots past goal SSG Shots saved by goalkeeper | keeper SPG Shots past goal SSG Shots saved by goalkeeper SSP |