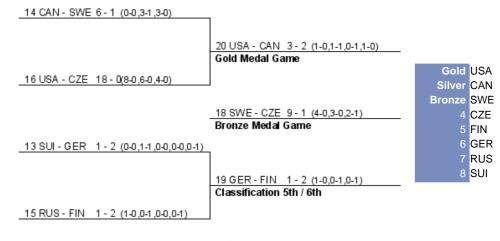

## **TOURNAMENT PROGRESS**

As of 10.01.2009 Game Group Date Time Teams Results 2 GWS Venue SUI - GER 13 CL FRI 09 JAN 16:00 1 - 2 0 - 0 1 - 1 0 - 0 0-0 0 - 1 Rink II CAN - SWE 14 SF FRI 09 JAN 16:30 6 - 1 0 - 0 3 - 1 3 - 0 Arena FRI 09 JAN 19:30 **RUS - FIN** 1 - 0 0 - 1 0 - 0 Rink II 15 CL 1 - 2 0 - 1 16 SF FRI 09 JAN 20:00 USA - CZE 18 - 0 8 - 0 6 - 0 4 - 0 Arena 17 CL SAT 10 JAN 12:00 SUI - RUS 2 - 3 1 - 2 1 - 0 0 - 0 0 - 0 0 - 1 Rink II 18 BMG SAT 10 JAN 14:00 SWE - CZE 9 - 1 4 - 0 3 - 0 2 - 1 Arena GER - FIN 19 CL SAT 10 JAN 15:30 1 - 2 1 - 0 0 - 1 0 - 1 Rink II SAT 10 JAN 17:30 **USA - CAN** 20 GMG 3 - 2 1 - 0 1 - 1 0 - 1 1 - 0 Arena

17 SUI - RUS 2 - 3 (1-2,1-0,0-0,0-0,0-1) Classification 7th / 8th