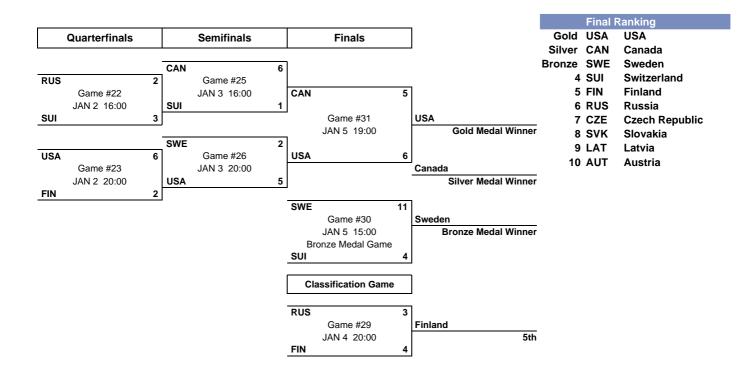

## **TOURNAMENT PROGRESS**

As of WED 6 JAN 2010

| Game | Round | Date |   |     | Time  | Te  | an | ıs  | Results | 1     | 2     | 3     | ОТ    | GWS | Venue |
|------|-------|------|---|-----|-------|-----|----|-----|---------|-------|-------|-------|-------|-----|-------|
| 22   | QF    | SAT  | 2 | JAN | 16:00 | RUS | -  | SUI | 2 - 3   | 0 - 0 | 2 - 1 | 0 - 1 | 0 - 1 |     | CUC   |
| 23   | QF    | SAT  | 2 | JAN | 20:00 | USA | -  | FIN | 6 - 2   | 2 - 0 | 1 - 1 | 3 - 1 |       |     | CUC   |
| 25   | SF    | SUN  | 3 | JAN | 16:00 | CAN | -  | SUI | 6 - 1   | 1 - 0 | 2 - 1 | 3 - 0 |       |     | CUC   |
| 26   | SF    | SUN  | 3 | JAN | 20:00 | SWE | -  | USA | 2 - 5   | 0 - 1 | 2 - 1 | 0 - 3 |       |     | CUC   |
| 29   | C5-6  | MON  | 4 | JAN | 20:00 | RUS | -  | FIN | 3 - 4   | 2 - 1 | 0 - 1 | 1 - 2 |       |     | CUC   |
| 30   | BMG   | TUE  | 5 | JAN | 15:00 | SWE | -  | SUI | 11 - 4  | 5 - 0 | 5 - 4 | 1 - 0 |       |     | CUC   |
| 31   | GMG   | TUE  | 5 | JAN | 19:00 | CAN | -  | USA | 5 - 6   | 2 - 2 | 1 - 1 | 2 - 2 | 0 - 1 |     | CUC   |