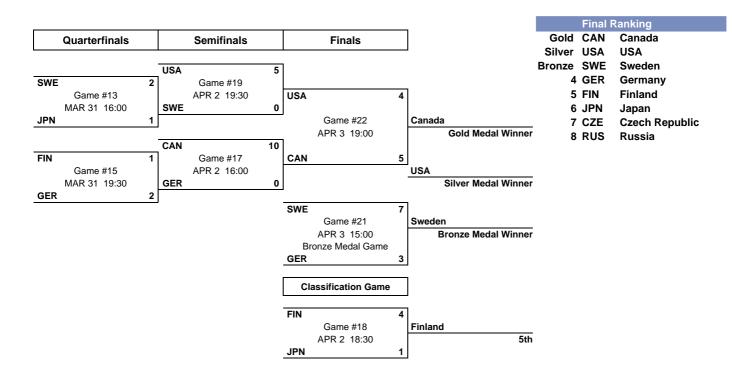

## **TOURNAMENT PROGRESS**

|      | As of SUN 4 APR 2010 |      |    |     |       |     |    |     |         |       |       |       |       |     |                   |
|------|----------------------|------|----|-----|-------|-----|----|-----|---------|-------|-------|-------|-------|-----|-------------------|
| Game | Round                | Date |    |     | Time  | Те  | an | າຣ  | Results | 1     | 2     | 3     | ОТ    | GWS | Venue             |
| 13   | QF                   | WED  | 31 | MAR | 16:00 | SWE | -  | JPN | 2 - 1   | 0 - 0 | 2 - 0 | 0 - 1 |       |     | Walter Bush Arena |
| 15   | QF                   | WED  | 31 | MAR | 19:30 | FIN | -  | GER | 1 - 2   | 0 - 0 | 1 - 0 | 0 - 1 | 0 - 1 |     | Walter Bush Arena |
| 17   | SF                   | FRI  | 2  | APR | 16:00 | CAN | -  | GER | 10 - 0  | 2 - 0 | 1 - 0 | 7 - 0 |       |     | Walter Bush Arena |
| 18   | C5-6                 | FRI  | 2  | APR | 18:30 | FIN | -  | JPN | 4 - 1   | 1 - 0 | 1 - 0 | 2 - 1 |       |     | Bob Allen Arena   |
| 19   | SF                   | FRI  | 2  | APR | 19:30 | USA | -  | SWE | 5 - 0   | 2 - 0 | 2 - 0 | 1 - 0 |       |     | Walter Bush Arena |
| 21   | BMG                  | SAT  | 3  | APR | 15:00 | SWE | -  | GER | 7 - 3   | 4 - 1 | 3 - 0 | 0 - 2 |       |     | Walter Bush Arena |
| 22   | GMG                  | SAT  | 3  | APR | 19:00 | USA | -  | CAN | 4 - 5   | 3 - 1 | 1 - 2 | 0 - 1 | 0 - 1 |     | Walter Bush Arena |