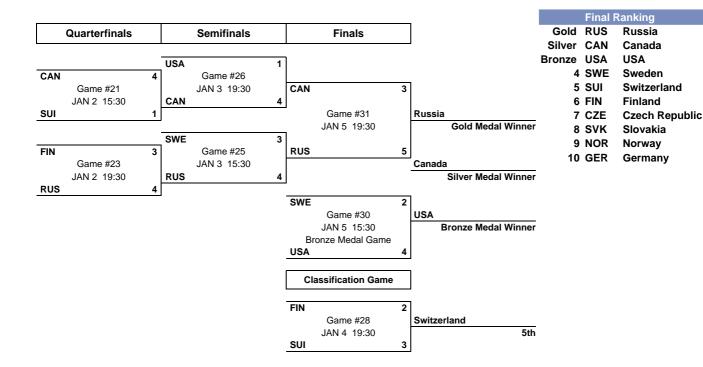

## **TOURNAMENT PROGRESS**

As of WED 5 JAN 2011

|      | 710 01 1125 0 07117 2011 |       |     |       |     |    |     |         |       |       |       |       |       |            |
|------|--------------------------|-------|-----|-------|-----|----|-----|---------|-------|-------|-------|-------|-------|------------|
| Game | Round                    | Date  |     | Time  | Te  | am | ıs  | Results | 1     | 2     | 3     | ОТ    | GWS   | Venue      |
| 21   | QF                       | SUN 2 | JAN | 15:30 | CAN | -  | SUI | 4 - 1   | 1 - 1 | 1 - 0 | 2 - 0 |       |       | HSBC Arena |
| 23   | QF                       | SUN 2 | JAN | 19:30 | FIN | -  | RUS | 3 - 4   | 1 - 1 | 1 - 0 | 1 - 2 | 0 - 1 |       | HSBC Arena |
| 25   | SF                       | MON 3 | JAN | 15:30 | SWE | -  | RUS | 3 - 4   | 0 - 1 | 1 - 1 | 2 - 1 | 0 - 0 | 0 - 1 | HSBC Arena |
| 26   | SF                       | MON 3 | JAN | 19:30 | USA | -  | CAN | 1 - 4   | 0 - 2 | 0 - 1 | 1 - 1 |       |       | HSBC Arena |
| 28   | C5-6                     | TUE 4 | JAN | 19:30 | FIN | -  | SUI | 2 - 3   | 2 - 1 | 0 - 1 | 0 - 0 | 0 - 0 | 0 - 1 | HSBC Arena |
| 30   | BMG                      | WED 5 | JAN | 15:30 | SWE | -  | USA | 2 - 4   | 0 - 0 | 1 - 1 | 1 - 3 |       |       | HSBC Arena |
| 31   | GMG                      | WED 5 | JAN | 19:30 | CAN | -  | RUS | 3 - 5   | 2 - 0 | 1 - 0 | 0 - 5 |       |       | HSBC Arena |