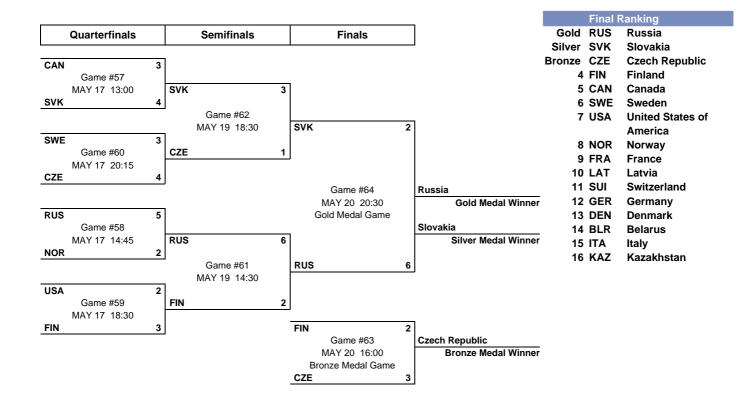

## **TOURNAMENT PROGRESS**

As of SUN 20 MAY 2012

| 7.0 0. 00. 1.2 1 1. 20.2 |       |      |    |     |         |     |     |     |         |       |       |       |    |     |                |
|--------------------------|-------|------|----|-----|---------|-----|-----|-----|---------|-------|-------|-------|----|-----|----------------|
| Game                     | Round | Date |    |     | Time    | T   | ean | ns  | Results | 1     | 2     | 3     | ОТ | GWS | Venue          |
| 57                       | QF    | THU  | 17 | MAY | ′ 13:00 | CAN | -   | SVK | 3 - 4   | 1 - 2 | 2 - 0 | 0 - 2 |    |     | Hartwall Arena |
| 58                       | QF    | THU  | 17 | MAY | ′ 14:45 | RUS | -   | NOR | 5 - 2   | 2 - 1 | 0 - 1 | 3 - 0 |    |     | Globe Arena    |
| 59                       | QF    | THU  | 17 | MAY | ′ 18:30 | USA | -   | FIN | 2 - 3   | 0 - 0 | 1 - 1 | 1 - 2 |    |     | Hartwall Arena |
| 60                       | QF    | THU  | 17 | MAY | 20:15   | SWE | -   | CZE | 3 - 4   | 1 - 2 | 1 - 1 | 1 - 1 |    |     | Globe Arena    |
| 61                       | SF    | SAT  | 19 | MAY | ′ 14:30 | RUS | -   | FIN | 6 - 2   | 2 - 1 | 2 - 0 | 2 - 1 |    |     | Hartwall Arena |
| 62                       | SF    | SAT  | 19 | MAY | ′ 18:30 | CZE | -   | SVK | 1 - 3   | 0 - 1 | 1 - 0 | 0 - 2 |    |     | Hartwall Arena |
| 63                       | BMG   | SUN  | 20 | MAY | ′ 16:00 | FIN | -   | CZE | 2 - 3   | 1 - 3 | 0 - 0 | 1 - 0 |    |     | Hartwall Arena |
| 64                       | GMG   | SUN  | 20 | MAY | 20:30   | RUS | -   | SVK | 6 - 2   | 1 - 1 | 3 - 0 | 2 - 1 |    |     | Hartwall Arena |

| 1 | F | G | F | N  | Г |
|---|---|---|---|----|---|
| _ | _ | u | _ | 14 | _ |

1 1st period 2 2nd period 3 3rd period BMG Bronze medal game Px-y Placement game GMG Gold medal game GWS Game winning shot OT Overtime

QF Quarterfinals QP Qualification Play-off SF Semifinals

IHM2729900 76 10.0