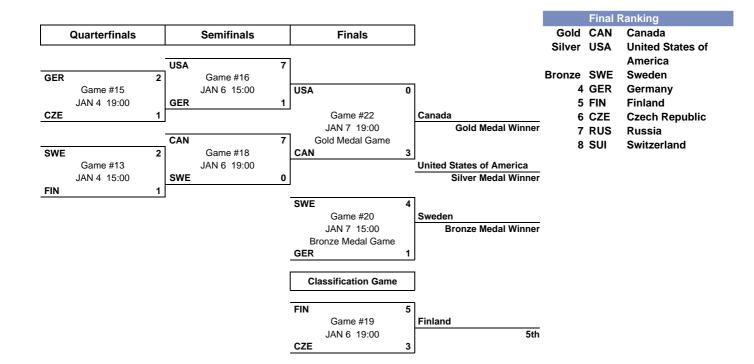

## **TOURNAMENT PROGRESS**

As of SAT 7 JAN 2012

| Game | Round | Date |   |     | Time  | Te  | ean | าร  | Results | 1     | 2     | 3     | ОТ    | GWS | Venue         |
|------|-------|------|---|-----|-------|-----|-----|-----|---------|-------|-------|-------|-------|-----|---------------|
| 13   | QF    | WED  | 4 | JAN | 15:00 | SWE | -   | FIN | 2 - 1   | 0 - 0 | 1 - 0 | 0 - 1 | 1 - 0 |     | PSG Arena     |
| 15   | QF    | WED  | 4 | JAN | 19:00 | GER | -   | CZE | 2 - 1   | 1 - 0 | 0 - 0 | 1 - 1 |       |     | PSG Arena     |
| 16   | SF    | FRI  | 6 | JAN | 15:00 | USA | -   | GER | 7 - 1   | 3 - 1 | 1 - 0 | 3 - 0 |       |     | PSG Arena     |
| 18   | SF    | FRI  | 6 | JAN | 19:00 | CAN | -   | SWE | 7 - 0   | 3 - 0 | 2 - 0 | 2 - 0 |       |     | PSG Arena     |
| 19   | P5-6  | FRI  | 6 | JAN | 19:00 | FIN | -   | CZE | 5 - 3   | 1 - 1 | 1 - 1 | 3 - 1 |       |     | Zimni Stadion |
| 20   | BMG   | SAT  | 7 | JAN | 15:00 | SWE | -   | GER | 4 - 1   | 0 - 1 | 1 - 0 | 3 - 0 |       |     | PSG Arena     |
| 22   | GMG   | SAT  | 7 | JAN | 19:00 | USA | -   | CAN | 0 - 3   | 0 - 2 | 0 - 0 | 0 - 1 |       |     | PSG Arena     |