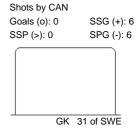

# PRELIMINARY ROUND - GROUP A, GAME 44

SUN 18 MAY 2014

START TIME 16:45

Goals (o): 0 SSG (+): 2 SSP (<): 0 SPG (-): 0

Shots by CAN Goals (o): 1 SSG (+): 0 SSP (>): 0 SPG (-): 0 GK 31 of SWE

| LEGEND |            |     |                 |     |                           |   |    |                       |  |
|--------|------------|-----|-----------------|-----|---------------------------|---|----|-----------------------|--|
| GK     | Goalkeeper | SPG | Shots past goal | SSG | Shots saved by goalkeeper | S | SP | Shots saved by player |  |