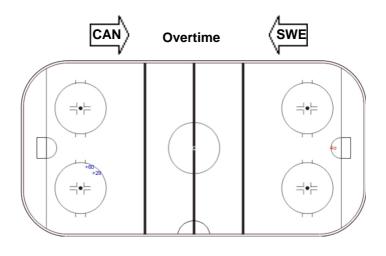

## **SHOT CHART**

### **CAN - SWE**

2014

IIHF

ICE HOCKEY WORLD CHAMPIONSHIP

Shots by SWE

Shots by SWE Goals (o): 0 SSG (+): 7 SSP (<): 0 SPG (-): 4

GK 30 of CAN