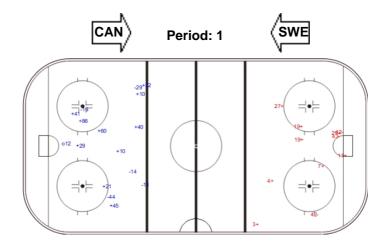

# PRELIMINARY ROUND - GROUP A, GAME 44

SUN 18 MAY 2014

START TIME 16:45

Goals (o): 0 SSG (+): 2 SSP (<): 0 SPG (-): 0

Shots by CAN Goals (o): 1 SSG (+): 0 SSP (>): 0 SPG (-): 0 GK 31 of SWE

| LEGEND |            |     |                 |     |                           |   |    |                       |  |
|--------|------------|-----|-----------------|-----|---------------------------|---|----|-----------------------|--|
| GK     | Goalkeeper | SPG | Shots past goal | SSG | Shots saved by goalkeeper | S | SP | Shots saved by player |  |