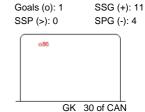

### **CAN - SWE**

2014

IIHF

ICE HOCKEY WORLD CHAMPIONSHIP

Shots by SWE

Shots by SWE Goals (o): 0 SSG (+): 7 SSP (<): 0 SPG (-): 4

GK 30 of CAN

#### **CHIZHOVKA ARENA**

**ICE HOCKEY** 

Shots by SWE

GK 30 of CAN