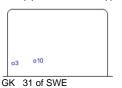

# PRELIMINARY ROUND - GROUP A, GAME 44

SUN 18 MAY 2014

START TIME 16:45

Goals (o): 0 SSG (+): 2 SSP (<): 0 SPG (-): 0

Shots by CAN Goals (o): 1 SSG (+): 0 SSP (>): 0 SPG (-): 0 GK 31 of SWE

| LEGEND |            |     |                 |     |                           |   |    |                       |  |
|--------|------------|-----|-----------------|-----|---------------------------|---|----|-----------------------|--|
| GK     | Goalkeeper | SPG | Shots past goal | SSG | Shots saved by goalkeeper | S | SP | Shots saved by player |  |