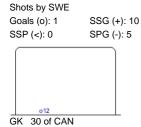

# PRELIMINARY ROUND - GROUP A, GAME 44

SUN 18 MAY 2014

START TIME 16:45

Goals (o): 0 SSG (+): 2 SSP (<): 0 SPG (-): 0

Shots by CAN Goals (o): 1 SSG (+): 0 SSP (>): 0 SPG (-): 0 GK 31 of SWE

| LEGEND |            |     |                 |     |                           |   |    |                       |  |
|--------|------------|-----|-----------------|-----|---------------------------|---|----|-----------------------|--|
| GK     | Goalkeeper | SPG | Shots past goal | SSG | Shots saved by goalkeeper | S | SP | Shots saved by player |  |