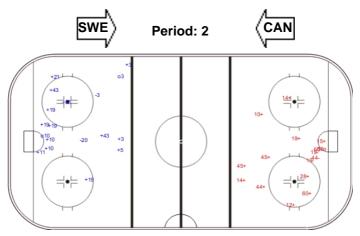

### **CAN - SWE**

2014

IIHF

ICE HOCKEY WORLD CHAMPIONSHIP

Shots by SWE

Shots by SWE Goals (o): 0 SSG (+): 7 SSP (<): 0 SPG (-): 4

GK 30 of CAN

### **IIHF ICE HOCKEY WORLD CHAMPIONSHIP**

# PRELIMINARY ROUND - GROUP A, GAME 44

SUN 18 MAY 2014

START TIME 16:45

Goals (o): 0 SSG (+): 2 SSP (<): 0 SPG (-): 0

Shots by CAN Goals (o): 1 SSG (+): 0 SSP (>): 0 SPG (-): 0 GK 31 of SWE

| LEGEND |            |     |                 |     |                           |   |    |                       |  |
|--------|------------|-----|-----------------|-----|---------------------------|---|----|-----------------------|--|
| GK     | Goalkeeper | SPG | Shots past goal | SSG | Shots saved by goalkeeper | S | SP | Shots saved by player |  |