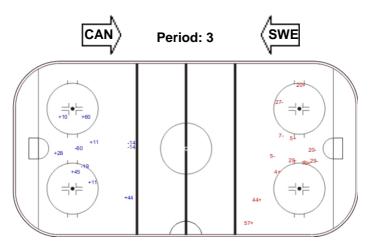

## **SHOT CHART**

### **CAN - SWE**

2014

IIHF

ICE HOCKEY WORLD CHAMPIONSHIP

Shots by SWE

Shots by SWE Goals (o): 0 SSG (+): 7 SSP (<): 0 SPG (-): 4

GK 30 of CAN

# PRELIMINARY ROUND - GROUP A, GAME 44

SUN 18 MAY 2014

START TIME 16:45

Goals (o): 0 SSG (+): 2 SSP (<): 0 SPG (-): 0

Shots by CAN Goals (o): 1 SSG (+): 0 SSP (>): 0 SPG (-): 0 GK 31 of SWE

| LEGEND |            |     |                 |     |                           |   |    |                       |  |
|--------|------------|-----|-----------------|-----|---------------------------|---|----|-----------------------|--|
| GK     | Goalkeeper | SPG | Shots past goal | SSG | Shots saved by goalkeeper | S | SP | Shots saved by player |  |