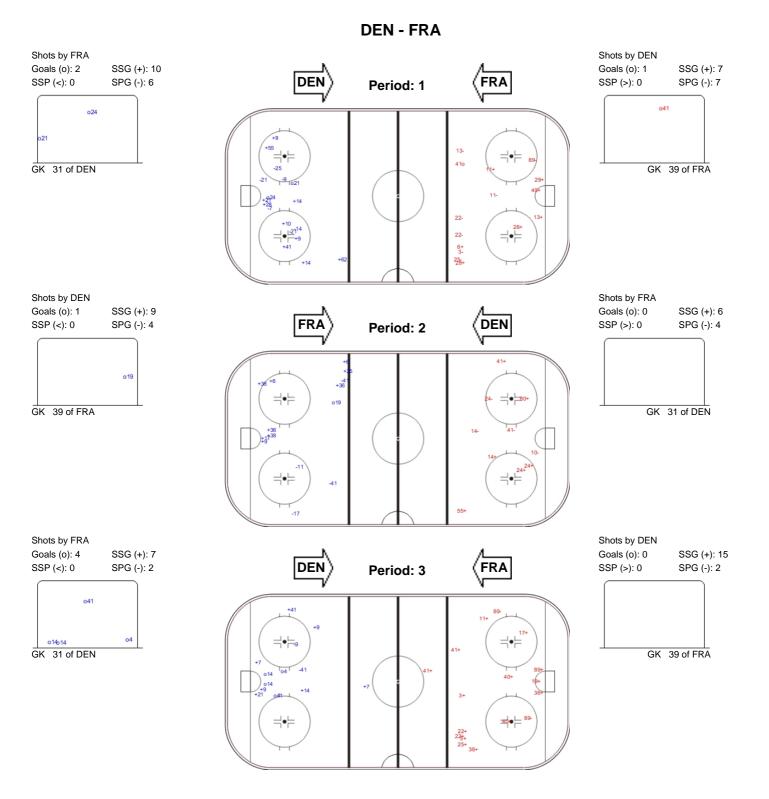

SHOT CHART

| LEG                                                                                                              | END         |     |                 |            |                                  |     |                       |          |
|------------------------------------------------------------------------------------------------------------------|-------------|-----|-----------------|------------|----------------------------------|-----|-----------------------|----------|
| GK                                                                                                               | Goalkeeper  | SPG | Shots past goal | SSG        | Shots saved by goalkeeper        | SSP | Shots saved by player |          |
| From 25:33 DEN player #36 Jannik HANSEN was playing in jersey #75, from 40.00 - jersey #8 due to blood on jersey |             |     |                 |            |                                  |     |                       |          |
|                                                                                                                  |             |     |                 |            |                                  |     |                       |          |
| IHM387.                                                                                                          | A48_77A 3.0 |     |                 | Report Cre | ated MON 19 MAY 2014 19:07 GMT+3 |     |                       | Page 1/1 |