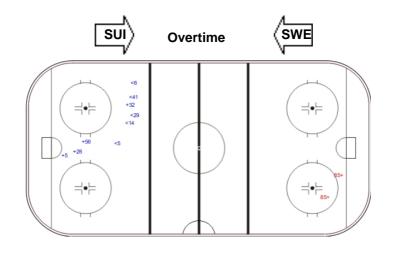

# **PRELIMINARY ROUND - GROUP A, GAME 45**

START TIME 20:15 Moscow - St. Petersburg Shots by SWE

Goals (o): 0 SSG (+): 4 SSP (<): 5 SPG (-): 0

| Shots by SUI |            |
|--------------|------------|
| Goals (o): 0 | SSG (+): 1 |
| SSP (>): 1   | SPG (-): 0 |
|              |            |
| GK           | 25 of SWE  |