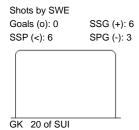

### **SUI - SWE**

Shots by SWE

SUN 15 MAY 2016

# **PRELIMINARY ROUND - GROUP A, GAME 45**

START TIME 20:15 Moscow - St. Petersburg Shots by SWE

Goals (o): 0 SSG (+): 4 SSP (<): 5 SPG (-): 0

| Shots by SUI |            |
|--------------|------------|
| Goals (o): 0 | SSG (+): 1 |
| SSP (>): 1   | SPG (-): 0 |
|              |            |
| GK           | 25 of SWE  |