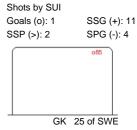

# **PRELIMINARY ROUND - GROUP A, GAME 45**

START TIME 20:15 Moscow - St. Petersburg Shots by SWE

Goals (o): 0 SSG (+): 4 SSP (<): 5 SPG (-): 0

| Shots by SUI |            |
|--------------|------------|
| Goals (o): 0 | SSG (+): 1 |
| SSP (>): 1   | SPG (-): 0 |
|              |            |
| GK           | 25 of SWE  |