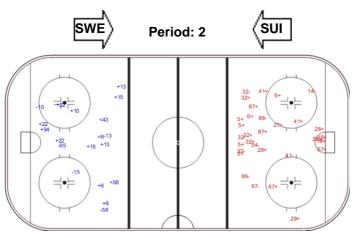

# **ICE HOCKEY**

### **IIHF ICE HOCKEY WORLD CHAMPIONSHIP**

# **PRELIMINARY ROUND - GROUP A, GAME 45**

START TIME 20:15 Moscow - St. Petersburg Shots by SWE

Goals (o): 0 SSG (+): 4 SSP (<): 5 SPG (-): 0

| Shots by SUI |            |
|--------------|------------|
| Goals (o): 0 | SSG (+): 1 |
| SSP (>): 1   | SPG (-): 0 |
|              |            |
| GK           | 25 of SWE  |