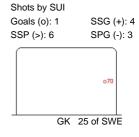

# **PRELIMINARY ROUND - GROUP A, GAME 45**

START TIME 20:15 Moscow - St. Petersburg Shots by SWE

Goals (o): 0 SSG (+): 4 SSP (<): 5 SPG (-): 0

| Shots by SUI |            |
|--------------|------------|
| Goals (o): 0 | SSG (+): 1 |
| SSP (>): 1   | SPG (-): 0 |
|              |            |
| GK           | 25 of SWE  |