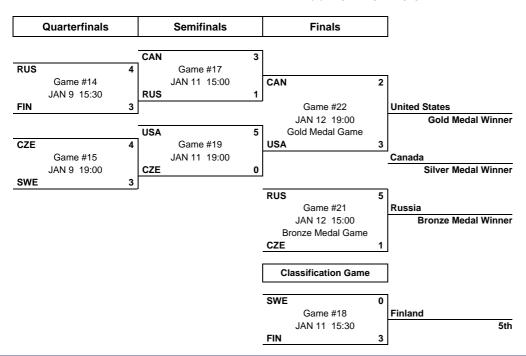

## **TOURNAMENT PROGRESS**

As of MON 12 JAN 2015

| Final Ranking |     |                |  |  |  |  |  |  |
|---------------|-----|----------------|--|--|--|--|--|--|
| Gold          | USA | United States  |  |  |  |  |  |  |
| Silver        | CAN | Canada         |  |  |  |  |  |  |
| <b>Bronze</b> | RUS | Russia         |  |  |  |  |  |  |
| 4             | CZE | Czech Republic |  |  |  |  |  |  |
| 5             | FIN | Finland        |  |  |  |  |  |  |
| 6             | SWE | Sweden         |  |  |  |  |  |  |
| 7             | SUI | Switzerland    |  |  |  |  |  |  |
| 8             | JPN | Japan          |  |  |  |  |  |  |
|               |     | -              |  |  |  |  |  |  |
|               |     |                |  |  |  |  |  |  |
|               |     |                |  |  |  |  |  |  |

| G | ame | Round | Date |        | Time        | Tear  | ns  | Results | 1     | 2     | 3     | ОТ    | GWS | Venue               |
|---|-----|-------|------|--------|-------------|-------|-----|---------|-------|-------|-------|-------|-----|---------------------|
|   | 14  | QF    | FRI  | 9 JAN  | 15:30 GMT-5 | RUS - | FIN | 4 - 3   | 0 - 3 | 1 - 0 | 3 - 0 |       |     | Harborcenter Rink 1 |
|   | 15  | QF    | FRI  | 9 JAN  | 19:00 GMT-5 | CZE - | SWE | 4 - 3   | 1 - 0 | 2 - 1 | 1 - 2 |       |     | Harborcenter Rink 1 |
|   | 17  | SF    | SUN  | 11 JAN | 15:00 GMT-5 | CAN - | RUS | 3 - 1   | 1 - 1 | 1 - 0 | 1 - 0 |       |     | Harborcenter Rink 1 |
|   | 18  | P5-6  | SUN  | 11 JAN | 15:30 GMT-5 | SWE - | FIN | 0 - 3   | 0 - 2 | 0 - 0 | 0 - 1 |       |     | Harborcenter Rink 2 |
|   | 19  | SF    | SUN  | 11 JAN | 19:00 GMT-5 | USA - | CZE | 5 - 0   | 2 - 0 | 2 - 0 | 1 - 0 |       |     | Harborcenter Rink 1 |
|   | 21  | BMG   | MON  | 12 JAN | 15:00 GMT-5 | RUS - | CZE | 5 - 1   | 1 - 0 | 2 - 1 | 2 - 0 |       |     | Harborcenter Rink 1 |
|   | 22  | GMG   | MON  | 12 JAN | 19:00 GMT-5 | USA - | CAN | 3 - 2   | 1 - 1 | 1 - 1 | 0 - 0 | 1 - 0 |     | Harborcenter Rink 1 |

| LEGEND |                |     |                 |     |                   |     |                   |  |  |  |  |
|--------|----------------|-----|-----------------|-----|-------------------|-----|-------------------|--|--|--|--|
| 1      | 1st period     | 2   | 2nd period      | 3   | 3rd period        | BMG | Bronze medal game |  |  |  |  |
| Рх-у   | Placement game | GMG | Gold medal game | GWS | Game winning shot | ОТ  | Overtime          |  |  |  |  |
| QF     | Quarterfinals  | SF  | Semifinals      |     |                   |     |                   |  |  |  |  |