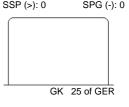

## **GER - SVK**

| SSP (<): 0   | SPG (-): 0 | SVK         | Period: 3 | GER               |
|--------------|------------|-------------|-----------|-------------------|
| GK 25 of SVK |            | +13 +13 +13 |           | 7+ 19-<br>17+ 19- |