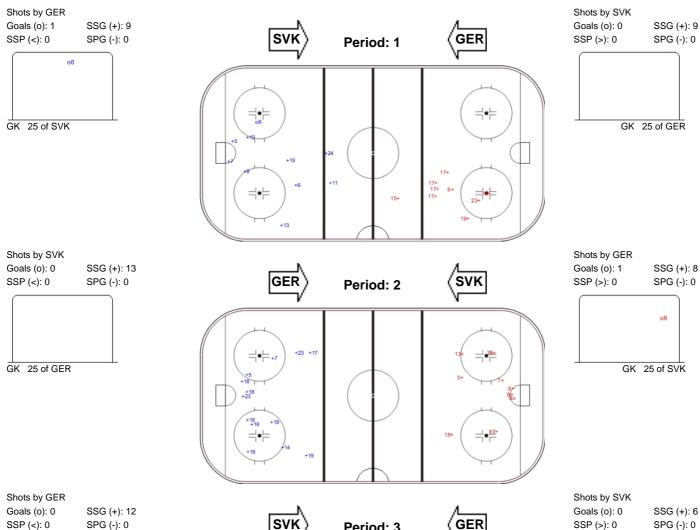

## SHOT CHART

## **GER - SVK**

| SSP (<): 0   | SPG (-): 0 | SVK         | Period: 3 | GER               |
|--------------|------------|-------------|-----------|-------------------|
| GK 25 of SVK |            | +13 +13 +13 |           | 7+ 19-<br>17+ 19- |