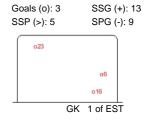

## **CRO-EST**

Shots by CRO

| GK Goalkeeper SPG Shots past goal SSG Shots saved by goalkeeper SSP Shots saved by player | LEGEND |            |     |                 |     |                           |     |                       |  |
|-------------------------------------------------------------------------------------------|--------|------------|-----|-----------------|-----|---------------------------|-----|-----------------------|--|
|                                                                                           | GK     | Goalkeeper | SPG | Shots past goal | SSG | Shots saved by goalkeeper | SSP | Shots saved by player |  |