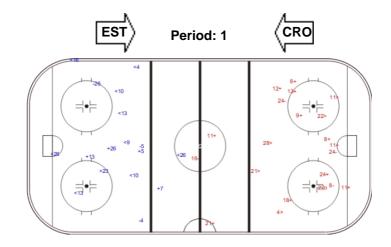

## **SHOT CHART**

## **CRO-EST**

Shots by CRO

| GK Goalkeeper SPG Shots past goal SSG Shots saved by goalkeeper SSP Shots saved by player | LEGEND |            |     |                 |     |                           |     |                       |  |
|-------------------------------------------------------------------------------------------|--------|------------|-----|-----------------|-----|---------------------------|-----|-----------------------|--|
|                                                                                           | GK     | Goalkeeper | SPG | Shots past goal | SSG | Shots saved by goalkeeper | SSP | Shots saved by player |  |