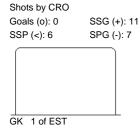

## **CRO-EST**

Shots by CRO

| GK Goalkeeper SPG Shots past goal SSG Shots saved by goalkeeper SSP Shots saved by player | LEGEND |            |     |                 |     |                           |     |                       |  |
|-------------------------------------------------------------------------------------------|--------|------------|-----|-----------------|-----|---------------------------|-----|-----------------------|--|
|                                                                                           | GK     | Goalkeeper | SPG | Shots past goal | SSG | Shots saved by goalkeeper | SSP | Shots saved by player |  |