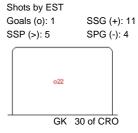

## **CRO-EST**

Shots by CRO

| GK Goalkeeper SPG Shots past goal SSG Shots saved by goalkeeper SSP Shots saved by player | LEGEND |            |     |                 |     |                           |     |                       |  |
|-------------------------------------------------------------------------------------------|--------|------------|-----|-----------------|-----|---------------------------|-----|-----------------------|--|
|                                                                                           | GK     | Goalkeeper | SPG | Shots past goal | SSG | Shots saved by goalkeeper | SSP | Shots saved by player |  |