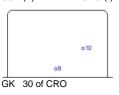

## **CRO-EST**

Shots by CRO

| GK Goalkeeper SPG Shots past goal SSG Shots saved by goalkeeper SSP Shots saved by player | LEGEND |            |     |                 |     |                           |     |                       |  |
|-------------------------------------------------------------------------------------------|--------|------------|-----|-----------------|-----|---------------------------|-----|-----------------------|--|
|                                                                                           | GK     | Goalkeeper | SPG | Shots past goal | SSG | Shots saved by goalkeeper | SSP | Shots saved by player |  |