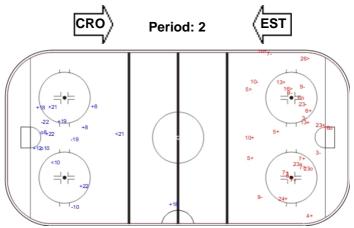

## **CRO-EST**

Shots by CRO

| GK Goalkeeper SPG Shots past goal SSG Shots saved by goalkeeper SSP Shots saved by player | LEGEND |            |     |                 |     |                           |     |                       |  |
|-------------------------------------------------------------------------------------------|--------|------------|-----|-----------------|-----|---------------------------|-----|-----------------------|--|
|                                                                                           | GK     | Goalkeeper | SPG | Shots past goal | SSG | Shots saved by goalkeeper | SSP | Shots saved by player |  |