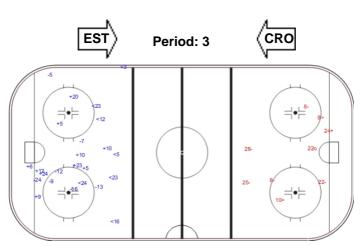

## **IIHF ICE HOCKEY WORLD CHAMPIONSHIP DIV I GROUP B**

FRI 28 APR 2017 START TIME 16:00

## **SHOT CHART**

## **CRO-EST**

Shots by CRO

| GK Goalkeeper SPG Shots past goal SSG Shots saved by goalkeeper SSP Shots saved by player | LEGEND |            |     |                 |     |                           |     |                       |  |
|-------------------------------------------------------------------------------------------|--------|------------|-----|-----------------|-----|---------------------------|-----|-----------------------|--|
|                                                                                           | GK     | Goalkeeper | SPG | Shots past goal | SSG | Shots saved by goalkeeper | SSP | Shots saved by player |  |