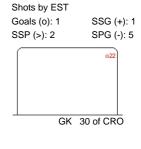

## **CRO-EST**

Shots by CRO

| GK Goalkeeper SPG Shots past goal SSG Shots saved by goalkeeper SSP Shots saved by player | LEGEND |            |     |                 |     |                           |     |                       |  |
|-------------------------------------------------------------------------------------------|--------|------------|-----|-----------------|-----|---------------------------|-----|-----------------------|--|
|                                                                                           | GK     | Goalkeeper | SPG | Shots past goal | SSG | Shots saved by goalkeeper | SSP | Shots saved by player |  |