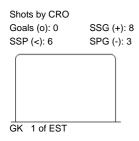

## **CRO-EST**

Shots by CRO

| GK Goalkeeper SPG Shots past goal SSG Shots saved by goalkeeper SSP Shots saved by player | LEGEND |            |     |                 |     |                           |     |                       |  |
|-------------------------------------------------------------------------------------------|--------|------------|-----|-----------------|-----|---------------------------|-----|-----------------------|--|
|                                                                                           | GK     | Goalkeeper | SPG | Shots past goal | SSG | Shots saved by goalkeeper | SSP | Shots saved by player |  |