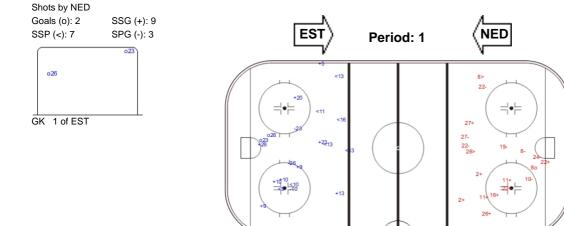

## **SHOT CHART**

## **EST - NED**

Shots by NED

| GK Goalkeeper SPG Shots past goal SSG Shots saved by goalkeeper SSP Shots saved by player | LEGEND |            |     |                 |     |                           |     |                       |  |
|-------------------------------------------------------------------------------------------|--------|------------|-----|-----------------|-----|---------------------------|-----|-----------------------|--|
|                                                                                           | GK     | Goalkeeper | SPG | Shots past goal | SSG | Shots saved by goalkeeper | SSP | Shots saved by player |  |