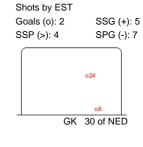

## **SHOT CHART**

## **EST - NED**

Shots by NED

| GK Goalkeeper SPG Shots past goal SSG Shots saved by goalkeeper SSP Shots saved by player | LEGEND |            |     |                 |     |                           |     |                       |  |
|-------------------------------------------------------------------------------------------|--------|------------|-----|-----------------|-----|---------------------------|-----|-----------------------|--|
|                                                                                           | GK     | Goalkeeper | SPG | Shots past goal | SSG | Shots saved by goalkeeper | SSP | Shots saved by player |  |