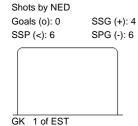

## **EST - NED**

Shots by NED

| GK Goalkeeper SPG Shots past goal SSG Shots saved by goalkeeper SSP Shots saved by player | LEGEND |            |     |                 |     |                           |     |                       |  |
|-------------------------------------------------------------------------------------------|--------|------------|-----|-----------------|-----|---------------------------|-----|-----------------------|--|
|                                                                                           | GK     | Goalkeeper | SPG | Shots past goal | SSG | Shots saved by goalkeeper | SSP | Shots saved by player |  |