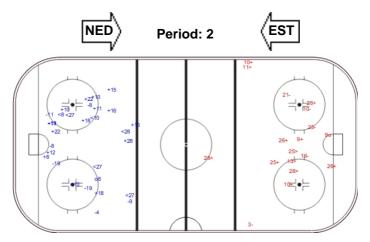

## **SHOT CHART**

## **EST - NED**

Shots by NED

| GK Goalkeeper SPG Shots past goal SSG Shots saved by goalkeeper SSP Shots saved by player | LEGEND |            |     |                 |     |                           |     |                       |  |
|-------------------------------------------------------------------------------------------|--------|------------|-----|-----------------|-----|---------------------------|-----|-----------------------|--|
|                                                                                           | GK     | Goalkeeper | SPG | Shots past goal | SSG | Shots saved by goalkeeper | SSP | Shots saved by player |  |