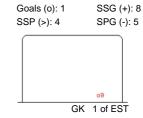

## **EST - NED**

Shots by NED

| GK Goalkeeper SPG Shots past goal SSG Shots saved by goalkeeper SSP Shots saved by player | LEGEND |            |     |                 |     |                           |     |                       |  |
|-------------------------------------------------------------------------------------------|--------|------------|-----|-----------------|-----|---------------------------|-----|-----------------------|--|
|                                                                                           | GK     | Goalkeeper | SPG | Shots past goal | SSG | Shots saved by goalkeeper | SSP | Shots saved by player |  |