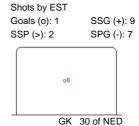

## **SHOT CHART**

## **EST - NED**

Shots by NED

| GK Goalkeeper SPG Shots past goal SSG Shots saved by goalkeeper SSP Shots saved by player | LEGEND |            |     |                 |     |                           |     |                       |  |
|-------------------------------------------------------------------------------------------|--------|------------|-----|-----------------|-----|---------------------------|-----|-----------------------|--|
|                                                                                           | GK     | Goalkeeper | SPG | Shots past goal | SSG | Shots saved by goalkeeper | SSP | Shots saved by player |  |