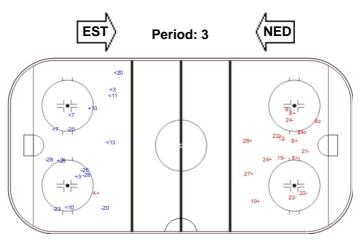

## **SHOT CHART**

## **EST - NED**

Shots by NED

| GK Goalkeeper SPG Shots past goal SSG Shots saved by goalkeeper SSP Shots saved by player | LEGEND |            |     |                 |     |                           |     |                       |  |
|-------------------------------------------------------------------------------------------|--------|------------|-----|-----------------|-----|---------------------------|-----|-----------------------|--|
|                                                                                           | GK     | Goalkeeper | SPG | Shots past goal | SSG | Shots saved by goalkeeper | SSP | Shots saved by player |  |