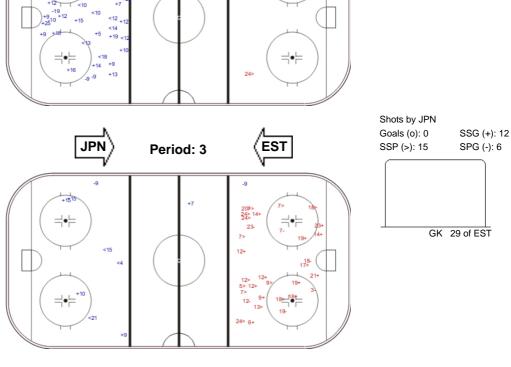

## ZALGIRIS ARENA

**ICE HOCKEY** 

Shots by JPN

**IIHF ICE HOCKEY WORLD CHAMPIONSHIP DIV I GROUP B** 

**ROUND ROBIN, GAME 1** 

12>

2-

7>

7+ 19 12>

JPN

=++=

16

**-**|•**|**∓

IIHF ICE HOCKEY WORLD CHAMPIONSHIP LITHUANIA Kaunas Division I - Group B

Shots by EST

Goals (o): 1

## **EST - JPN** EST JPN Period: 1 14-20 5+ -12 10-=++= ╡╿┯ 174 +24

Period: 2

SHOT CHART

Goals (o): 0 SSG (+): 6 SSP (>): 5 SPG (-): 6

GK 29 of EST

Shots by EST Goals (o): 0 SSG (+): 1 SSP (>): 2 SPG (-): 1