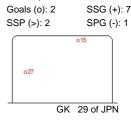

### JPN - LTU

Shots by LTU

| GK Goalkeeper SPG Shots past goal SSG Shots saved by goalkeeper SSP Shots saved by player | LEGE | END        |     |                 |     |                           |     |                       |  |
|-------------------------------------------------------------------------------------------|------|------------|-----|-----------------|-----|---------------------------|-----|-----------------------|--|
|                                                                                           | GK   | Goalkeeper | SPG | Shots past goal | SSG | Shots saved by goalkeeper | SSP | Shots saved by player |  |