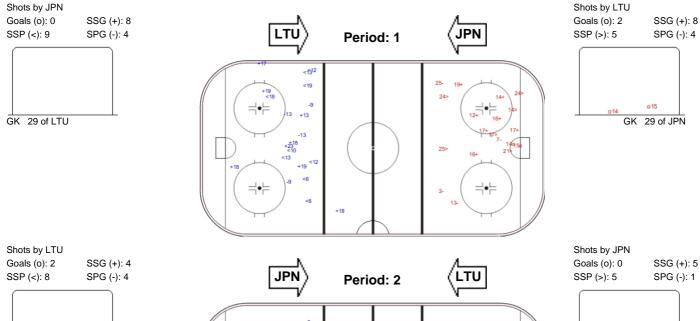

### JPN - LTU

Shots by LTU

| GK Goalkeeper SPG Shots past goal SSG Shots saved by goalkeeper SSP Shots saved by player | LEGE | END        |     |                 |     |                           |     |                       |  |
|-------------------------------------------------------------------------------------------|------|------------|-----|-----------------|-----|---------------------------|-----|-----------------------|--|
|                                                                                           | GK   | Goalkeeper | SPG | Shots past goal | SSG | Shots saved by goalkeeper | SSP | Shots saved by player |  |