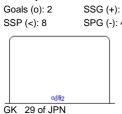

### JPN - LTU

Shots by LTU

| GK Goalkeeper SPG Shots past goal SSG Shots saved by goalkeeper SSP Shots saved by player | LEGE | END        |     |                 |     |                           |     |                       |  |
|-------------------------------------------------------------------------------------------|------|------------|-----|-----------------|-----|---------------------------|-----|-----------------------|--|
|                                                                                           | GK   | Goalkeeper | SPG | Shots past goal | SSG | Shots saved by goalkeeper | SSP | Shots saved by player |  |