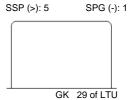

### JPN - LTU

Shots by LTU

| GK Goalkeeper SPG Shots past goal SSG Shots saved by goalkeeper SSP Shots saved by player | LEGE | END        |     |                 |     |                           |     |                       |  |
|-------------------------------------------------------------------------------------------|------|------------|-----|-----------------|-----|---------------------------|-----|-----------------------|--|
|                                                                                           | GK   | Goalkeeper | SPG | Shots past goal | SSG | Shots saved by goalkeeper | SSP | Shots saved by player |  |