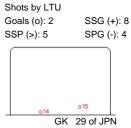

### JPN - LTU

Shots by LTU

| GK Goalkeeper SPG Shots past goal SSG Shots saved by goalkeeper SSP Shots saved by player | LEGE | END        |     |                 |     |                           |     |                       |  |
|-------------------------------------------------------------------------------------------|------|------------|-----|-----------------|-----|---------------------------|-----|-----------------------|--|
|                                                                                           | GK   | Goalkeeper | SPG | Shots past goal | SSG | Shots saved by goalkeeper | SSP | Shots saved by player |  |