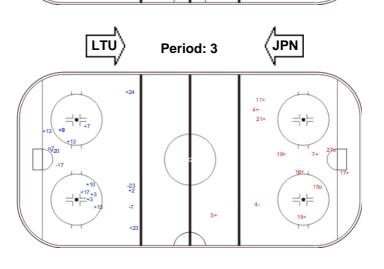

# **SHOT CHART**

### JPN - LTU

Shots by LTU

| GK Goalkeeper SPG Shots past goal SSG Shots saved by goalkeeper SSP Shots saved by player | LEGE | END        |     |                 |     |                           |     |                       |  |
|-------------------------------------------------------------------------------------------|------|------------|-----|-----------------|-----|---------------------------|-----|-----------------------|--|
|                                                                                           | GK   | Goalkeeper | SPG | Shots past goal | SSG | Shots saved by goalkeeper | SSP | Shots saved by player |  |