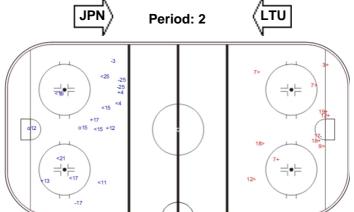

### JPN - LTU

Shots by LTU

| GK Goalkeeper SPG Shots past goal SSG Shots saved by goalkeeper SSP Shots saved by player | LEGE | END        |     |                 |     |                           |     |                       |  |
|-------------------------------------------------------------------------------------------|------|------------|-----|-----------------|-----|---------------------------|-----|-----------------------|--|
|                                                                                           | GK   | Goalkeeper | SPG | Shots past goal | SSG | Shots saved by goalkeeper | SSP | Shots saved by player |  |