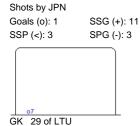

### JPN - LTU

Shots by LTU

| GK Goalkeeper SPG Shots past goal SSG Shots saved by goalkeeper SSP Shots saved by player | LEGE | END        |     |                 |     |                           |     |                       |  |
|-------------------------------------------------------------------------------------------|------|------------|-----|-----------------|-----|---------------------------|-----|-----------------------|--|
|                                                                                           | GK   | Goalkeeper | SPG | Shots past goal | SSG | Shots saved by goalkeeper | SSP | Shots saved by player |  |