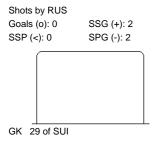

## SHOT CHART RUS - SUI

## IIHF ICE HOCKEY U18 WOMEN'S WORLD CHAMPIONSHIP

**PLAY-OFFS, GAME 15** 

**THU 10 JAN 2019** START TIME 18:30

2019

| Shots by SUI<br>Goals (o): 0<br>SSP (>): 0 | SSG (+): 6<br>SPG (-): 4 |
|--------------------------------------------|--------------------------|
|                                            |                          |
|                                            | GK 29 of RUS             |

| Legend: |            |     |                 |     |                           |     |                       |  |
|---------|------------|-----|-----------------|-----|---------------------------|-----|-----------------------|--|
| GK      | Goalkeeper | SPG | Shots past goal | SSG | Shots saved by goalkeeper | SSP | Shots saved by player |  |