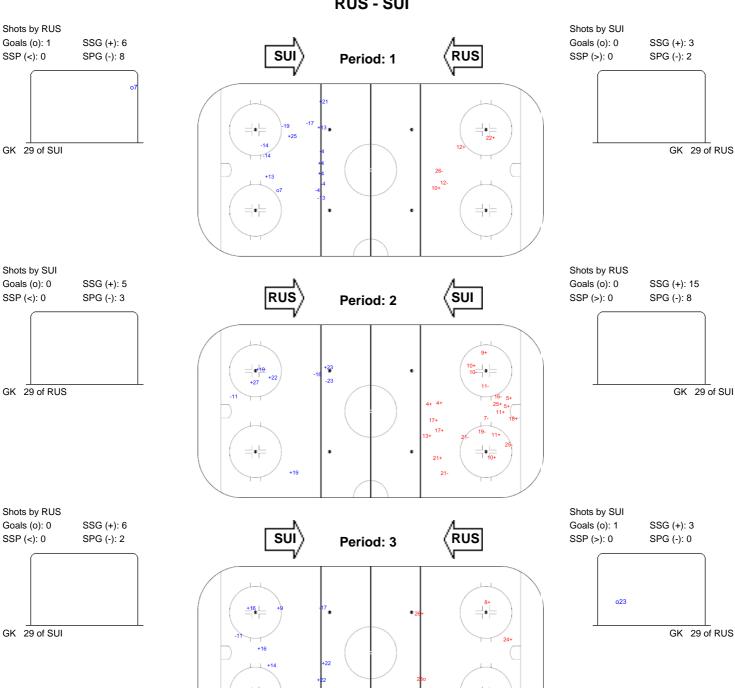

#### **ARENA 1**

## ICE HOCKEY

# IIHF ICE HOCKEY U18 WOMEN'S WORLD CHAMPIONSHIP PLAY-OFFS, GAME 15



**THU 10 JAN 2019** START TIME 18:30

## SHOT CHART RUS - SUI





### **ICE HOCKEY**

## IIHF ICE HOCKEY U18 WOMEN'S WORLD CHAMPIONSHIP

**PLAY-OFFS, GAME 15** 



**THU 10 JAN 2019** START TIME 18:30



2019



| Shots by SUI<br>Goals (o): 0<br>SSP (>): 0 | SSG (+): 6<br>SPG (-): 4 |
|--------------------------------------------|--------------------------|
|                                            |                          |
|                                            | GK 29 of RUS             |

| Legend: |            |     |                 |     |                           |     |                       |  |
|---------|------------|-----|-----------------|-----|---------------------------|-----|-----------------------|--|
| GK      | Goalkeeper | SPG | Shots past goal | SSG | Shots saved by goalkeeper | SSP | Shots saved by player |  |