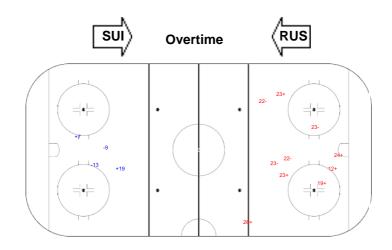

## SHOT CHART RUS - SUI

| Legend: |            |     |                 |     |                           |     |                       |  |
|---------|------------|-----|-----------------|-----|---------------------------|-----|-----------------------|--|
| GK      | Goalkeeper | SPG | Shots past goal | SSG | Shots saved by goalkeeper | SSP | Shots saved by player |  |