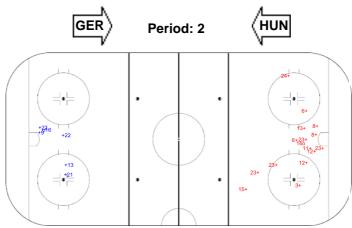

### NOCKHALLE ICE HOCKEY

# IIHF ICE HOCKEY U18 WOMEN'S WORLD CHAMPIONSHIP DIV I GROUP A

THU 10 JAN 2019 ROUND ROBIN, GAME 7



### SHOT CHART GER - HUN



START TIME 12:30

















# 2019

**NOCKHALLE ICE HOCKEY** 

# IIHF ICE HOCKEY U18 WOMEN'S WORLD CHAMPIONSHIP DIV I GROUP A

**ROUND ROBIN, GAME 7** 



**THU 10 JAN 2019** START TIME 12:30

Shots by GER Goals (o): 1 SSG (+): 0 SPG (-): 0 SSP (<): 0 012 GK 20 of HUN



| Shots by HUN<br>Goals (o): 0<br>SSP (>): 0 | SSG (+): 1<br>SPG (-): 0 |
|--------------------------------------------|--------------------------|
|                                            |                          |
|                                            | GK 20 of GEF             |

| Legend: |            |     |                 |     |                           |     |                       |  |  |
|---------|------------|-----|-----------------|-----|---------------------------|-----|-----------------------|--|--|
| GK      |