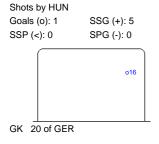

# IIHF ICE HOCKEY U18 WOMEN'S WORLD CHAMPIONSHIP DIV I GROUP A

**ROUND ROBIN, GAME 7** 

**THU 10 JAN 2019** START TIME 12:30

Shots by GER Goals (o): 1 SSG (+): 0 SPG (-): 0 SSP (<): 0 012 GK 20 of HUN

| Shots by HUN<br>Goals (o): 0<br>SSP (>): 0 | SSG (+): 1<br>SPG (-): 0 |
|--------------------------------------------|--------------------------|
|                                            |                          |
|                                            | GK 20 of GEF             |

| Legend: |            |     |                 |     |                           |     |                       |  |  |
|---------|------------|-----|-----------------|-----|---------------------------|-----|-----------------------|--|--|
| GK      | Goalkeeper | SPG | Shots past goal | SSG | Shots saved by goalkeeper | SSP | Shots saved by player |  |  |