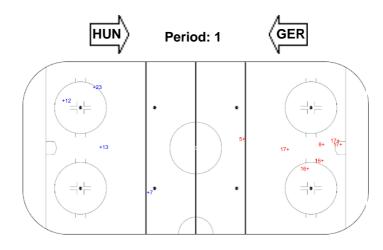

### NOCKHALLE ICE HOCKEY

# IIHF ICE HOCKEY U18 WOMEN'S WORLD CHAMPIONSHIP DIV I GROUP A

THU 10 JAN 2019 ROUND ROBIN, GAME 7



### SHOT CHART GER - HUN



START TIME 12:30

















# 2019

**NOCKHALLE ICE HOCKEY** 

# IIHF ICE HOCKEY U18 WOMEN'S WORLD CHAMPIONSHIP DIV I GROUP A

**ROUND ROBIN, GAME 7** 



**THU 10 JAN 2019** START TIME 12:30

Shots by GER Goals (o): 1 SSG (+): 0 SPG (-): 0 SSP (<): 0 012 GK 20 of HUN



| Shots by HUN<br>Goals (o): 0<br>SSP (>): 0 | SSG (+): 1<br>SPG (-): 0 |
|--------------------------------------------|--------------------------|
|                                            |                          |
|                                            | GK 20 of GEF             |

| Legend: |            |     |                 |     |                           |     |                       |  |  |
|---------|------------|-----|-----------------|-----|---------------------------|-----|-----------------------|--|--|
| GK