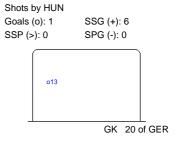

# IIHF ICE HOCKEY U18 WOMEN'S WORLD CHAMPIONSHIP DIV I GROUP A

**ROUND ROBIN, GAME 7** 

**THU 10 JAN 2019** START TIME 12:30

Shots by GER Goals (o): 1 SSG (+): 0 SPG (-): 0 SSP (<): 0 012 GK 20 of HUN

| Shots by HUN<br>Goals (o): 0<br>SSP (>): 0 | SSG (+): 1<br>SPG (-): 0 |
|--------------------------------------------|--------------------------|
|                                            |                          |
|                                            | GK 20 of GEF             |