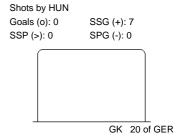

| Legend: |            |     |                 |     |                           |     |                       |  |  |
|---------|------------|-----|-----------------|-----|---------------------------|-----|-----------------------|--|--|
| GK      | Goalkeeper | SPG | Shots past goal | SSG | Shots saved by goalkeeper | SSP | Shots saved by player |  |  |