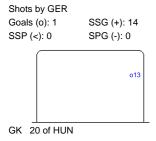

# IIHF ICE HOCKEY U18 WOMEN'S WORLD CHAMPIONSHIP DIV I GROUP A

**ROUND ROBIN, GAME 7** 

**THU 10 JAN 2019** START TIME 12:30

Shots by GER Goals (o): 1 SSG (+): 0 SPG (-): 0 SSP (<): 0 012 GK 20 of HUN

| Shots by HUN<br>Goals (o): 0<br>SSP (>): 0 | SSG (+): 1<br>SPG (-): 0 |
|--------------------------------------------|--------------------------|
|                                            |                          |
|                                            | GK 20 of GEF             |