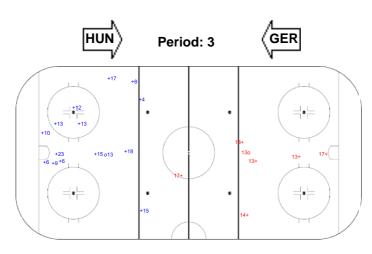

### NOCKHALLE ICE HOCKEY

# IIHF ICE HOCKEY U18 WOMEN'S WORLD CHAMPIONSHIP DIV I GROUP A

THU 10 JAN 2019 ROUND ROBIN, GAME 7



### SHOT CHART GER - HUN



START TIME 12:30

















# 2019

**NOCKHALLE ICE HOCKEY** 

# IIHF ICE HOCKEY U18 WOMEN'S WORLD CHAMPIONSHIP DIV I GROUP A

**ROUND ROBIN, GAME 7** 



**THU 10 JAN 2019** START TIME 12:30

Shots by GER Goals (o): 1 SSG (+): 0 SPG (-): 0 SSP (<): 0 012 GK 20 of HUN



| Shots by HUN<br>Goals (o): 0<br>SSP (>): 0 | SSG (+): 1<br>SPG (-): 0 |
|--------------------------------------------|--------------------------|
|                                            |                          |
|                                            | GK 20 of GEF             |

| Legend: |            |     |                 |     |                           |     |                       |  |  |
|---------|------------|-----|-----------------|-----|---------------------------|-----|-----------------------|--|--|
| GK      | Goalk