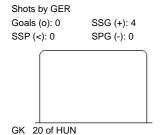

| Legend: |            |     |                 |     |                           |     |                       |  |  |
|---------|------------|-----|-----------------|-----|---------------------------|-----|-----------------------|--|--|
| GK      | Goalkeeper | SPG | Shots past goal | SSG | Shots saved by goalkeeper | SSP | Shots saved by player |  |  |