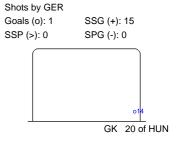

# IIHF ICE HOCKEY U18 WOMEN'S WORLD CHAMPIONSHIP DIV I GROUP A

**ROUND ROBIN, GAME 7** 

**THU 10 JAN 2019** START TIME 12:30

Shots by GER Goals (o): 1 SSG (+): 0 SPG (-): 0 SSP (<): 0 012 GK 20 of HUN

| Shots by HUN<br>Goals (o): 0<br>SSP (>): 0 | SSG (+): 1<br>SPG (-): 0 |
|--------------------------------------------|--------------------------|
|                                            |                          |
|                                            | GK 20 of GEF             |