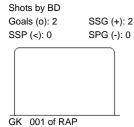

Shots by BD

| Legend: |            |     |                 |     |                           |     |                       |  |  |
|---------|------------|-----|-----------------|-----|---------------------------|-----|-----------------------|--|--|
| GK      | Goalkeeper | SPG | Shots past goal | SSG | Shots saved by goalkeeper | SSF | Shots saved by player |  |  |