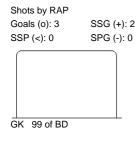

Shots by BD

| Legend: |            |     |                 |     |                           |     |                       |  |  |
|---------|------------|-----|-----------------|-----|---------------------------|-----|-----------------------|--|--|
| GK      | Goalkeeper | SPG | Shots past goal | SSG | Shots saved by goalkeeper | SSF | Shots saved by player |  |  |