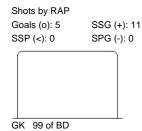

## SHOT CHART RAP - BD

Shots by RAP

| SSP (>): 0 SPG (-): 0  GK 001 of RAP | Goals (o): 1 | 5     | SSG (+): 7 |  |  |
|--------------------------------------|--------------|-------|------------|--|--|
| GK 001 of RAP                        | SSP (>): 0   | 5     | SPG (-): 0 |  |  |
| GK 001 of RAP                        |              |       |            |  |  |
|                                      | G            | K 001 | of RAP     |  |  |