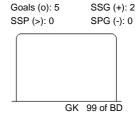

Shots by BD

| Legend: |            |     |                 |     |                           |     |                       |  |  |
|---------|------------|-----|-----------------|-----|---------------------------|-----|-----------------------|--|--|
| GK      | Goalkeeper | SPG | Shots past goal | SSG | Shots saved by goalkeeper | SSF | Shots saved by player |  |  |