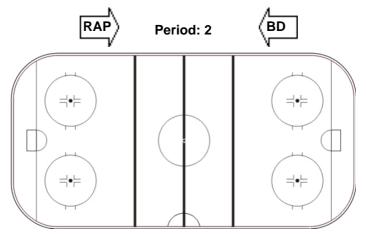

## SHOT CHART RAP - BD

Shots by RAP

| SSP (>): 0 SPG (-): 0  GK 001 of RAP | Goals (o): 1 | 5     | SSG (+): 7 |  |  |
|--------------------------------------|--------------|-------|------------|--|--|
| GK 001 of RAP                        | SSP (>): 0   | 5     | SPG (-): 0 |  |  |
| GK 001 of RAP                        |              |       |            |  |  |
|                                      | G            | K 001 | of RAP     |  |  |