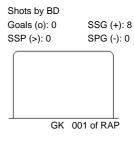

Shots by BD

| Legend: |            |     |                 |     |                           |     |                       |  |  |
|---------|------------|-----|-----------------|-----|---------------------------|-----|-----------------------|--|--|
| GK      | Goalkeeper | SPG | Shots past goal | SSG | Shots saved by goalkeeper | SSF | Shots saved by player |  |  |